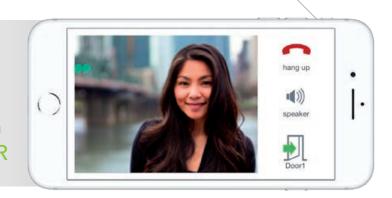

# COMMUNICATION AND DOOR OPENING

Talk to the visitor, see the visitor and open the door from the phone or tablet.

OPENING THE DOOR

\* Free APP update by end 2018.