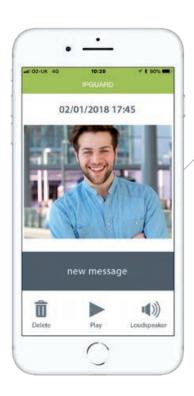

### VIDEO MESSAGES

Watch video messages of visitors on your smartphone – brilliant.