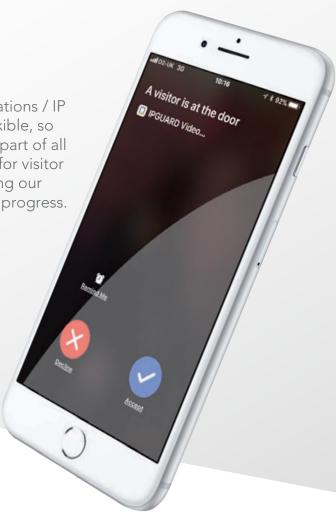

# VISITOR NOTIFICATION

Call from the IPGUARD® panel...phone rings, APP activates automatically and displays the picture.

FREE SMARTPHONE APP

Downloadable from the App Store and Google Play

# VIDEO OF THE VISITOR

APP allows resident to see the visitor before answering.

**ANSWERING CALL** 

# COMMUNICATION AND DOOR OPENING

Talk to the visitor, see the visitor and open the door from the phone or tablet.