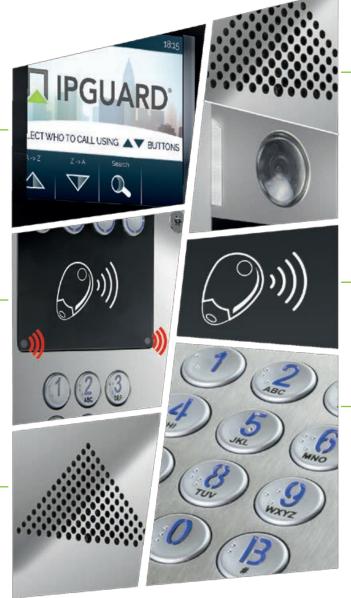

### TFT COLOUR SCREEN

- Large 3.5" colour screen with graphics
- Easy menus
- Customisable, display builidng specific information

#### **VOICE OUTPUT MESSAGES**

6 voice prompts to aid visitors

#### WIDE ANGLE CAMERA

- LED illumination for night usage
- Pinhole camera version also available

INTEGRAL PROXIMITY ACCESS CONTROL READER

### BRAILLE KEYPAD

- Large 15.6mm dia raised buttons
- Large illuminated 8mm characters/digits
- Keypad code for facilities
- IK09 vandal protection