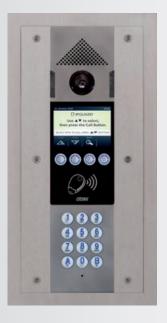

### FULL 4G/IP TECHNOLOGY

- Powerful: with PC microprocessor
- 4G: ultra-fast network for quality video image
- Remote aerial: allows for installation in all buildings

### TFT COLOUR SCREEN

- Large 3.5" colour screen with graphics
- Easy menus
- Customisable, display builidng specific information

#### WIDE ANGLE CAMERA

- LED illumination for night usage
- Pinhole camera version also available

INTEGRAL PROXIMITY ACCESS CONTROL READER

### BRAILLE KEYPAD

- Large 15.6mm dia raised buttons
- Large illuminated 8mm characters/digits
- Keypad code for facilities
- IK09 vandal protection