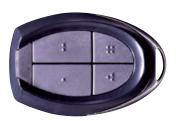

### **TEL433 Coded Radio Transmitter for motorists**

- TEL433 radio transmitters are each **engraved** with a unique 10 digit ID number.
- The first 5no digits **identify the scheme/site**, the last 5no digits **identify the user**.
- They are also sequentially numbered for ease of administration control and security.