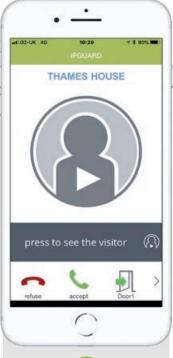

# VISITOR NOTIFICATION

Call from the IPGUARD® panel...phone rings, APP activates automatically and displays the picture.

FREE SMARTPHONE APP

Downloadable from the App Store and Google Play

# VIDEO OF THE VISITOR

APP allows resident to see the visitor before answering.

**ANSWERING CALL** 