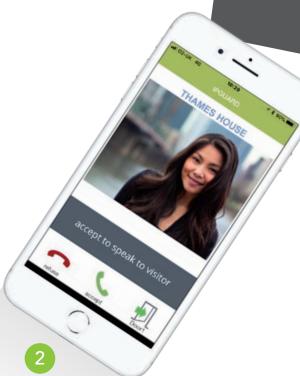

# VIDEO OF THE VISITOR

APP allows resident to see the visitor before answering.

**ANSWERING CALL** 

# COMMUNICATION AND DOOR OPENING

Talk to the visitor, see the visitor and open the door from the phone or tablet.