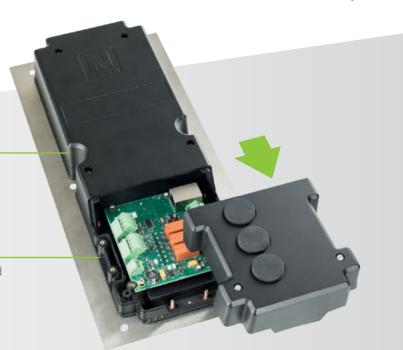

# PROTECTION AGAINST WATER INGRESS

Moulded water proof casing for electronics.

### SIMPLIFIED CONNECTIONS

All located in one location accessed via a detachable compartment lid.