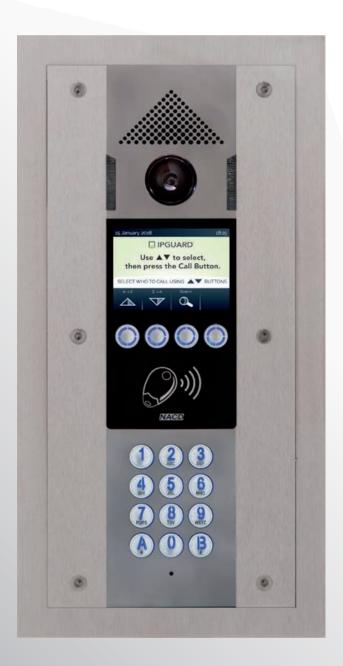

### FULL 4G/IP TECHNOLOGY

- Powerful: with PC microprocessor
- 4G: ultra-fast network for quality video image
- Remote aerial: allows for installation in all buildings

### TFT COLOUR SCREEN

- Large 3.5" colour screen with graphics
- Easy menus
- Customisable, display builidng specific information

#### PRESENCE DETECTOR \*

Auto-activates when someone arrives at the panel

\* Coming shortly

#### **VOICE OUTPUT MESSAGES**

6 voice prompts to aid visitors

#### WIDE ANGLE CAMERA

- LED illumination for night usage
- Pinhole camera version also available

INTEGRAL PROXIMITY ACCESS CONTROL READER

### BRAILLE KEYPAD

- Large 15.6mm dia raised buttons
- Large illuminated 8mm characters/digits
- Keypad code for facilities
- IK09 vandal protection