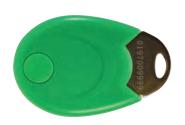

### **KCP4000 Proximity Keyfob for residents**

- KCP4000 proximity keys are each **engraved** with a unique 10 digit ID number.
- The first 5no digits **identify the scheme/site**, the last 5no digits **identify the user**.
- They are also sequentially numbered for ease of administration control and security.