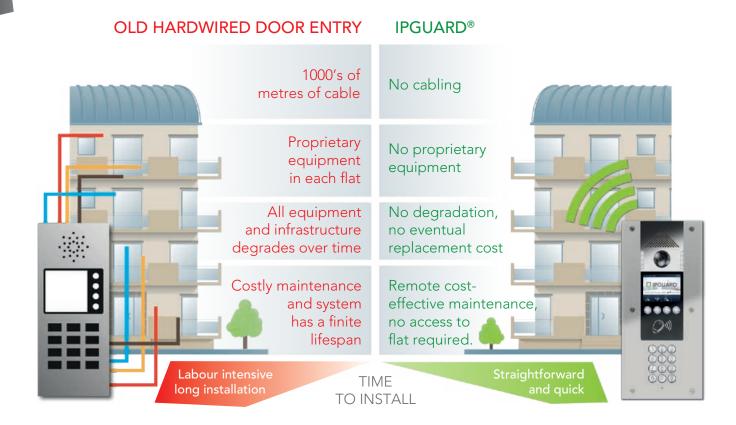

## MODERN EFFICIENT INSTALLATION

visitor door entry – so obviously as it should be video to your phone, fully cloud based

TEL 01442 211848
FAX 01442 212776
WEB www.nacd.co.uk
EMAIL estimating@nacd.co.uk