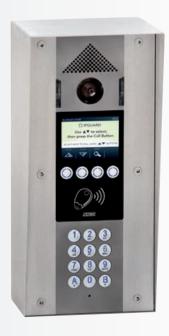

### FULL 4G/IP TECHNOLOGY

- Powerful: with PC microprocessor
- 4G: ultra-fast network for quality video image
- Remote aerial: allows for installation in all buildings

### TFT COLOUR SCREEN

- Large 3.5" colour screen with graphics
- Easy menus
- Customisable, display builidng specific information

#### WIDE ANGLE CAMERA

- LED illumination for night usage
- Pinhole camera version also available

INTEGRAL PROXIMITY ACCESS CONTROL READER

### BRAILLE KEYPAD

- Large 15.6mm dia raised buttons
- Large illuminated 8mm characters/digits
- Keypad code for facilities
- IK09 vandal protection