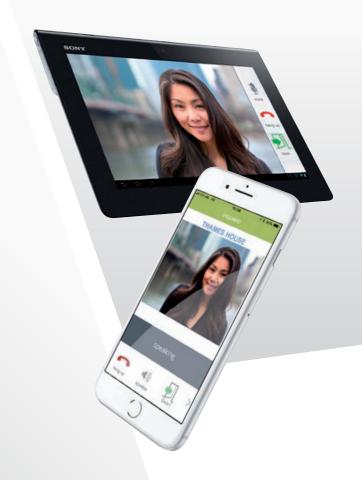

# VIDEO FOR ALL SMARTPHONE APP

# VISITOR NOTIFICATION

Call from the IPGUARD® panel...phone rings, APP activates automatically and displays the picture.

FREE SMARTPHONE APP

Downloadable from the App Store and Google Play

# VIDEO OF THE VISITOR

APP allows resident to see the visitor before answering.

**ANSWERING CALL** 

# COMMUNICATION AND DOOR OPENING

Talk to the visitor, see the visitor and open the door from the phone or tablet.