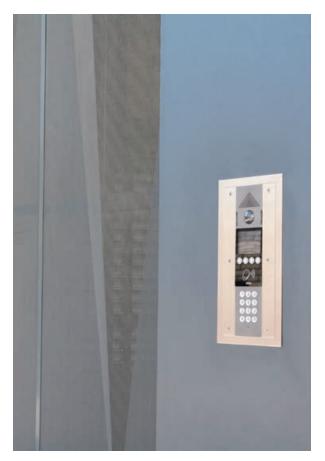

A column provided by the developer for the exit devices.

All doors from the undercroft carpark into the building are proximity reader controlled.

Visitors, contractors etc requiring car park access call from the IPGUARD® panel located outside the vehicle gates. Residents use a radio transmitter to open both leafs for their cars, and their proximity key when they are cycling.

Access into the gym for proximity key holders only.