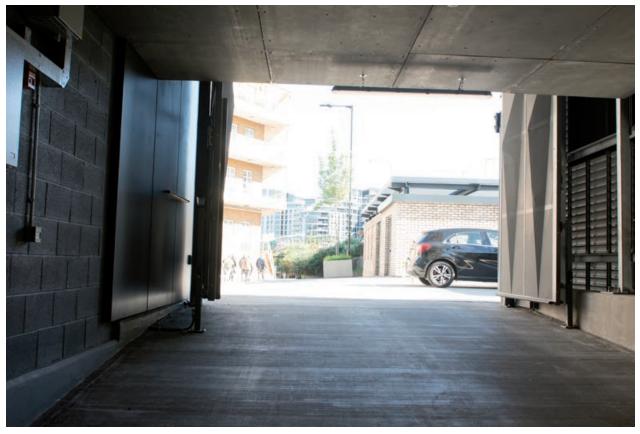

A column provided by the developer for the exit devices.

All doors from the undercroft carpark into the building are proximity reader controlled.

Visitors, contractors etc requiring car park access call from the IPGUARD® panel located outside the vehicle gates. Residents use a radio transmitter to open both leafs for their cars, and their proximity key when they are cycling.