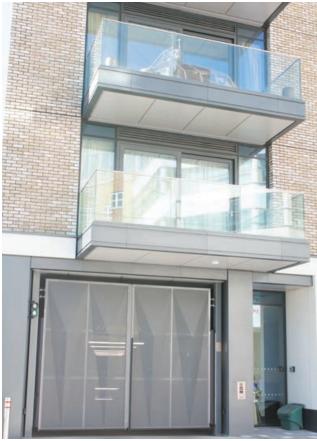

A column provided by the developer for the exit devices.

All doors from the undercroft carpark into the building are proximity reader controlled.

Visitors, contractors etc requiring car park access call from the IPGUARD® panel located outside the vehicle gates. Residents use a radio transmitter to open both leafs for their cars, and their proximity key when they are cycling.