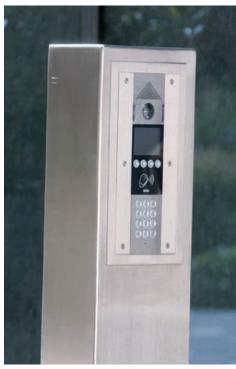

## LIGHTERMAN TOWERS, ONE HARBOUR AVENUE, CHELSEA HARBOUR, LONDON SW10

by Hadley Property Group

Smart visitor entrances all with IPGUARD® 4G/IP panels installed within columns supplied by the developer.

## LIGHTERMAN TOWERS, ONE HARBOUR AVENUE, CHELSEA HARBOUR, LONDON

IPGUARD® is smart audio/visual visitor door entry and resident access control using smartphone technology. It provides complete flexibility, control and peace of mind for the resident – any time and anywhere.