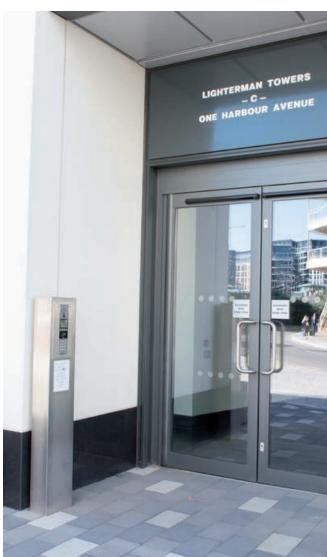

## LIGHTERMAN TOWERS, ONE HARBOUR AVENUE, CHELSEA HARBOUR, LONDON SW10

by Hadley Property Group

Smart visitor entrances all with IPGUARD® 4G/IP panels installed within columns supplied by the developer.

A column provided by the developer for the exit devices.

All doors from the undercroft carpark into the building are proximity reader controlled.

Visitors, contractors etc requiring car park access call from the IPGUARD® panel located outside the vehicle gates. Residents use a radio transmitter to open both leafs for their cars, and their proximity key when they are cycling.