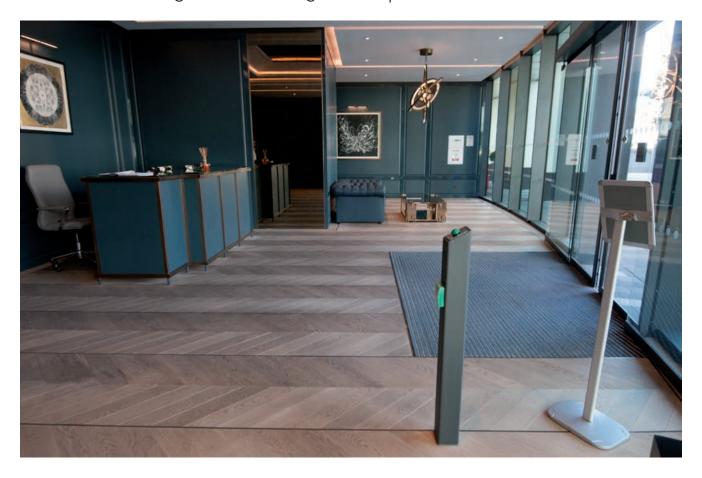

Residents answer audio-visual calls on their iPhone / Android smart phones, iPads and/or tablets, any brand, any mix.

A stunning entrance lobby. The concierge answers calls from the IPGUARD® panels on a tablet, and when not at the desk the call routes through to the concierge's smart phone.