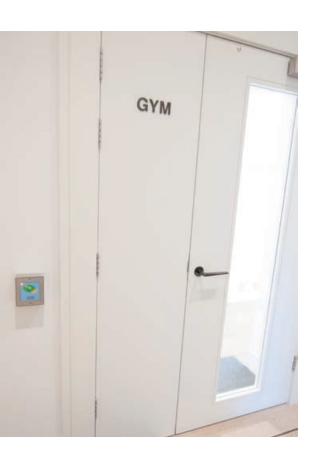

visitor entrances all with IPGUARD® 4G/IP panels installed within columns supplied by the developer.

Residents answer audio-visual calls on their iPhone / Android smart phones, iPads and/or tablets, any brand, any mix.









A stunning entrance lobby. The concierge answers calls from the IPGUARD® panels on a tablet, and when not at the desk the call routes through to the concierge's smart phone.



A column provided by the developer for the exit devices.





All doors from the undercroft carpark into the building are proximity reader controlled.



Visitors, contractors etc requiring car park access call from the IPGUARD® panel located outside the vehicle gates. Residents use a radio transmitter to open both leafs for their cars, and their proximity key when they are cycling.









Access into the gym for proximity key holders only.











## LIGHTERMAN TOWERS, ONE HARBOUR AVENUE, CHELSEA HARBOUR, LONDON

IPGUARD® is smart audio/visual visitor door entry and resident access control using smartphone technology. It provides complete flexibility, control and peace of mind for the resident – any time and anywhere.

## BATICONNECT ANTI-CLONE PROTECT™



The most important security requirement: GUARANTEED protection against unauthorised entry into buildings using multiples of a copied/cloned proximity key, and the same for radio transmitters for vehicle gates!

- Attempted fraudulent entry logged and alerts generated for management.
- Forever upgradeable via BATICONNECT CLOUD.™
- 24/7/365 remote access for management for all programming, resident and visitor data etc