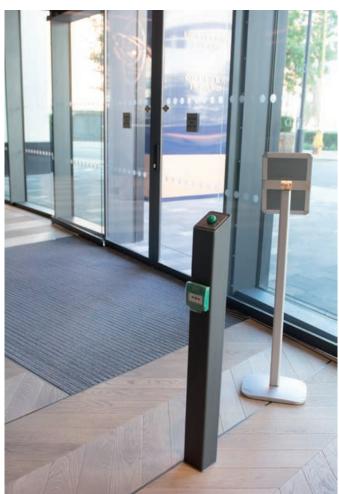

## LIGHTERMAN TOWERS, ONE HARBOUR AVENUE, CHELSEA HARBOUR, LONDON SW10

by Hadley Property Group

Smart visitor entrances all with IPGUARD® 4G/IP panels installed within columns supplied by the developer.

Residents answer audio-visual calls on their iPhone / Android smart phones, iPads and/or tablets, any brand, any mix.

A stunning entrance lobby. The concierge answers calls from the IPGUARD® panels on a tablet, and when not at the desk the call routes through to the concierge's smart phone.