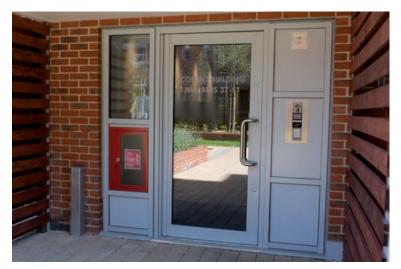

## GERON WAY, CRICKLEWOOD, LONDON NW2

Higgins Construction for A2 Dominion Housing Association

All visitor entrances have IPGUARD® smart audio/visual panels calling residents, on-site concierge, and remote management offices when unattended.

## 230 FLATS AT GERON WAY, CRICKLEWOOD, LONDON NW2

IPGUARD® is smart audio/visual visitor door entry and resident access control using smartphone technology. It provides complete flexibility, control and peace of mind for the resident – any time and anywhere.