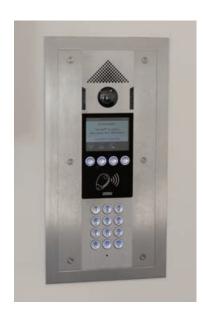

IPGUARD® is smart phone technology installed outside any door or gate and which enables:

- 1. Visitors to call whomever, there are no limitations.
- 2. Residents, On/Off site facilities staff to open doors, gates.
- 3. Management to have total remote programming control and log feedback.

The list of features for residents includes logs of all their visitors, including missed calls. Please refer to the IPGUARD® brochure for full details.

Residents answer calls from visitors on their own communications devices. It is so simple, they use what they already have.

## 230 FLATS AT GERON WAY, CRICKLEWOOD, LONDON NW2

IPGUARD® is smart audio/visual visitor door entry and resident access control using smartphone technology. It provides complete flexibility, control and peace of mind for the resident – any time and anywhere.