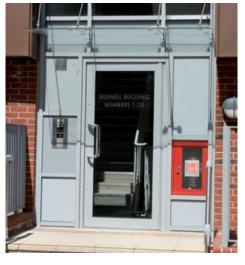

## GERON WAY, CRICKLEWOOD, LONDON NW2

Higgins Construction for A2 Dominion Housing Association

All visitor entrances have IPGUARD® smart audio/visual panels calling residents, on-site concierge, and remote management offices when unattended.

## 230 FLATS AT GERON WAY, CRICKLEWOOD, LONDON NW2

IPGUARD® is smart audio/visual visitor door entry and resident access control using smartphone technology. It provides complete flexibility, control and peace of mind for the resident – any time and anywhere.