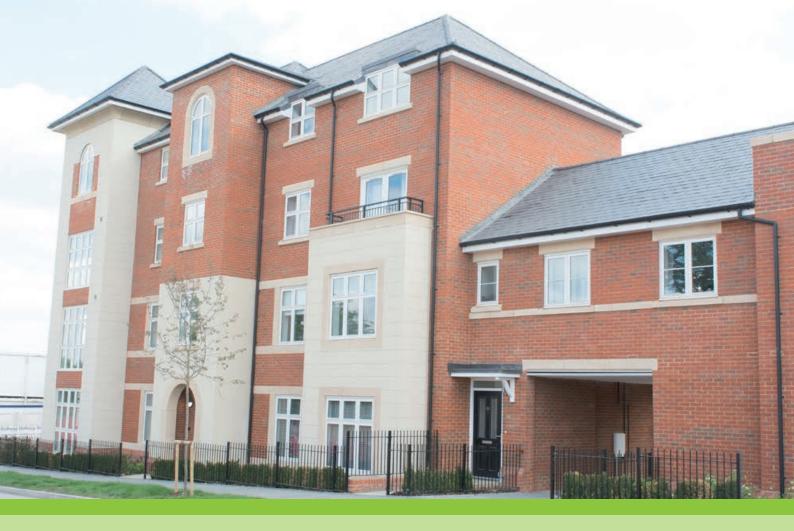

## ISLANDER HOUSE, ALDERSHOT GU11

for Bellway Homes

Main entrance secured using an IPGUARD<sup>®</sup> Smart Visitor panel. Residents answer calls from visitors on their own communications devices. It is so simple, they use the devices they want to use!

## ISLANDER HOUSE, ALDERSHOT GU11

IPGUARD<sup>®</sup> is smart audio/visual visitor door entry and resident access control using smartphone technology. Nothing is better than the latest communications technologies.