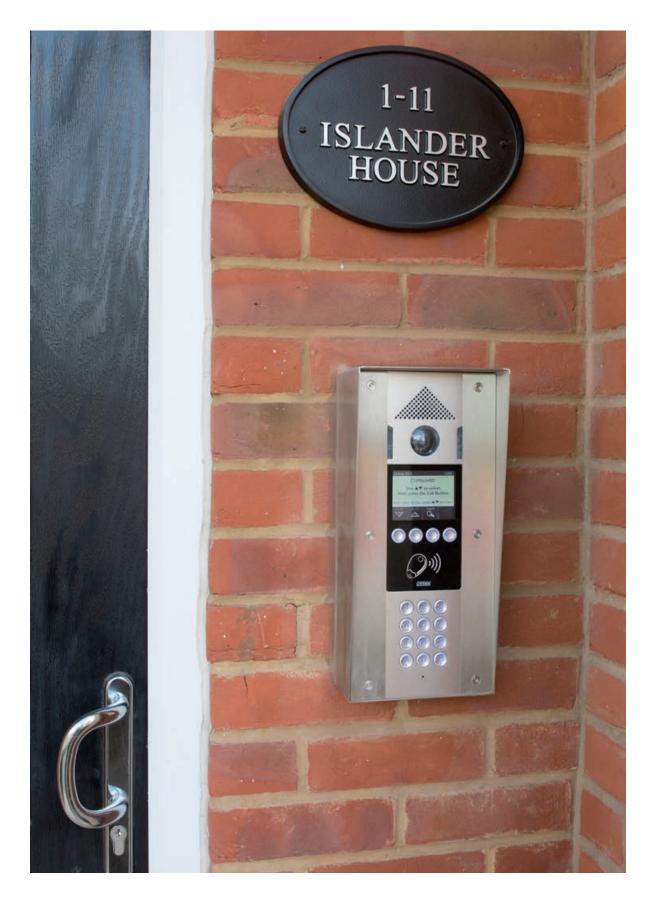

## ISLANDER HOUSE, ALDERSHOT GU11

for Bellway Homes

Main entrance secured using an IPGUARD<sup>®</sup> Smart Visitor panel. Residents answer calls from visitors on their own communications devices. It is so simple, they use the devices they want to use!

## ISLANDER HOUSE, ALDERSHOT GU11

IPGUARD<sup>®</sup> is smart audio/visual visitor door entry and resident access control using smartphone technology. Nothing is better than the latest communications technologies.