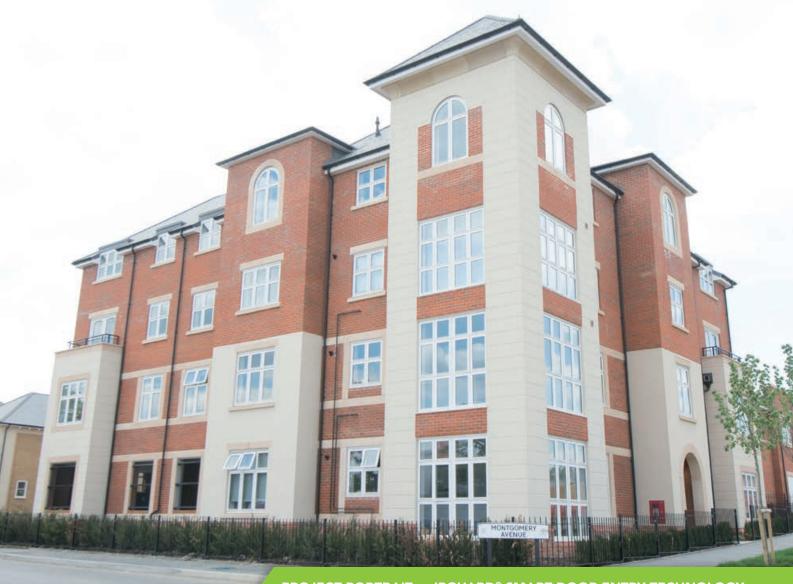

PROJECT PORTRAIT — IPGUARD<sup>®</sup> SMART DOOR ENTRY TECHNOLOGY

Block of 11no private flats.

## ISLANDER HOUSE, ALDERSHOT GU11

for Bellway Homes

Main entrance secured using an IPGUARD<sup>®</sup> Smart Visitor panel. Residents answer calls from visitors on their own communications devices. It is so simple, they use the devices they want to use!