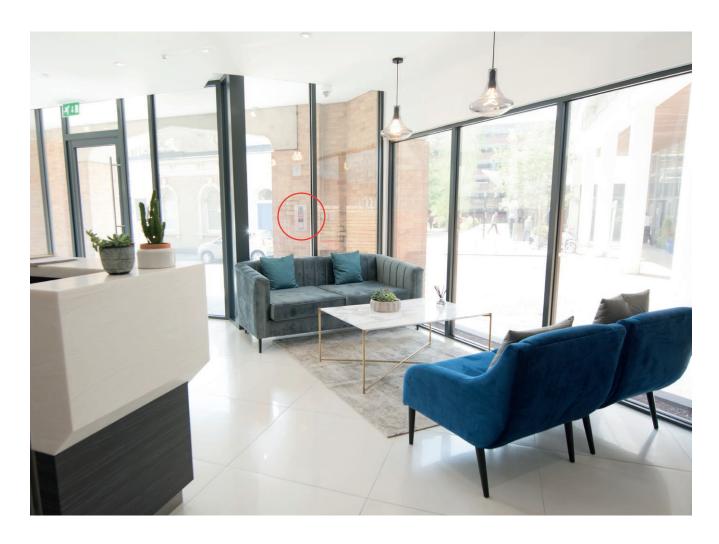

Beautiful reception area with concierge. You can see the IPGUARD $^{\rm @}$  smart visitor panel through the window.

Doors from car park into the building are proximity reader controlled.