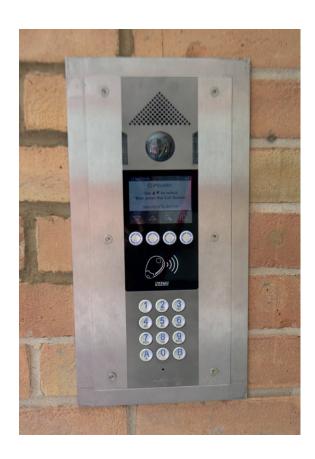

## LIBRARY HOUSE, BRENTWOOD CM14

ARJ Construction for Paradigm Land

Residents answer calls from visitors on their own communications devices. It is so simple, they use what they already have.

IPGUARD® smart visitor panel calls residents and concierge on their smartphones, iPads, tablets, landlines etc.

## LIBRARY HOUSE, BRENTWOOD CM14

IPGUARD® is smart audio/visual visitor door entry and resident access control using smartphone technology. Nothing is better than the latest communications technologies.