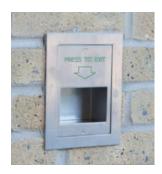

Special exit button protected against activation from public side.

EM24EX self-resetting emergency exit device installed on each main entrance door.