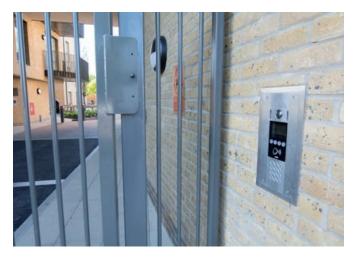

All main entrances into the blocks and the visitor entrance pedestrian gate onto the development controlled by IPGUARD® Smart Visitor entrance systems.

All ground floor doors, bike and bin store doors are proximity reader controlled.

Special exit button protected against activation from public side.

EM24EX self-resetting emergency exit device installed on each main entrance door.