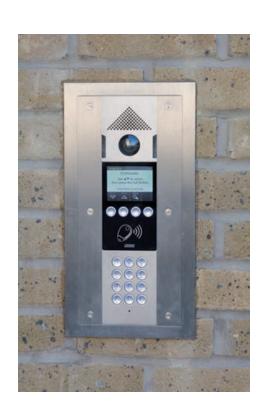

## NAPIER COURT, ILFORD IG3

Rooff Limited for Newlon Housing Trust

All visitor entrances have IPGUARD® smart audio/visual panels calling residents and remote management offices.

IPGUARD® is smart phone technology installed outside any door or gate and which enables:

- 1. Visitors to call whomever, there are no limitations.
- 2. Residents, On/Off site facilities staff to open doors, gates.
- 3. Management to have total remote programming control and log feedback.

The list of features for residents includes logs of all their visitors, including missed calls. Please refer to the IPGUARD® brochure for full details.

## NAPIER COURT, ILFORD IG3

IPGUARD® is smart audio/visual visitor door entry and resident access control using smartphone technology. Residents use their own communications devices to answer visitor calls and remotely open the door. It is just too easy.