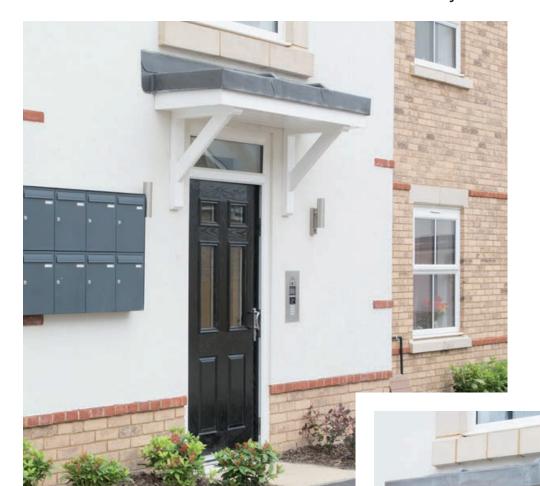

## SOLOMON'S SEAL, BROADRIDGE HEATH, RH12

for Bellway Homes

Two blocks of eight flats each with 1no main visitor entrance only. It does not matter whether it is 8 flats or 800 flats. IPGUARD® lets the resident answer on the devices they want.

## SOLOMON'S SEAL, BROADRIDGE HEATH, RH12

IPGUARD® is smart audio/visual visitor door entry and resident access control using smartphone technology. Nothing is better than the latest communications technologies.