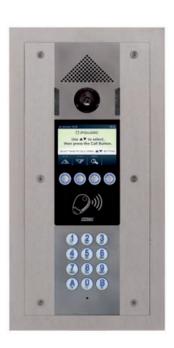

## SOLOMON'S SEAL, BROADRIDGE HEATH, RH12

IPGUARD® is smart audio/visual visitor door entry and resident access control using smartphone technology. Nothing is better than the latest communications technologies.

## **BATICONNECT ANTI-CLONE PROTECT™**

The most important security requirement: GUARANTEED protection against unauthorised entry into buildings using multiples of a copied/cloned proximity key, and the same for radio transmitters for vehicle gates!