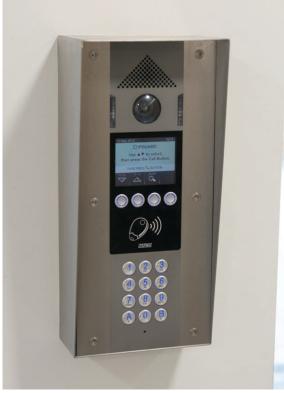

## WEAVERS QUARTER, GASCOIGNE ESTATE, BARKING IG11

Bouygues UK for L&Q Housing Association & The London Borough of Barking & Dagenham

All visitor entrances have IPGUARD® Smart Audio/Visual visitor panels calling residents (the relevant flats), off-site management offices, and anybody else who needs to be called.

IPGUARD® is smart phone technology installed outside any door or gate and which enables:

- 1. Visitors to call whomever, there are no limitations
- 2. Residents, On/Off site facilities staff to open doors, gates
- 3. Management to have total remote programming control and log feedback.

The list of features for residents includes logs of all their visitors including missed calls. See IPGUARD® brochure for full details.

Secondary visitor entrances inside the blocks (all levels, not just ground) have IPGUARD® Smart Audio/Visual visitor panels calling the relevant flats.