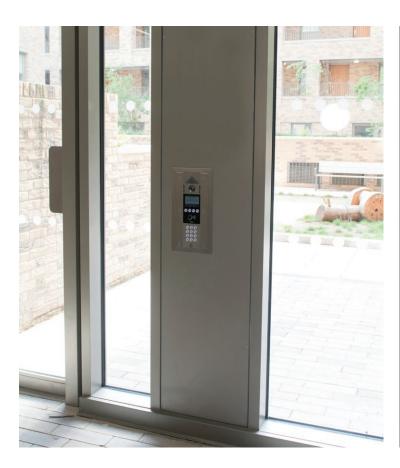

## WEAVERS QUARTER, GASCOIGNE ESTATE, BARKING IG11

This new quarter in Barking is completely controlled with IPGUARD® Smart Phone Visitor Entry panels on main visitor entrance doors and secondary visitor entrance points.