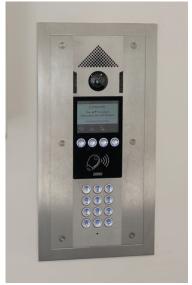

IPGUARD® is smart phone technology installed outside any door or gate and which enables:

- 1. Visitors to call whomever, there are no limitations
- 2. Residents, On/Off site facilities staff to open doors, gates
- 3. Management to have total remote programming control and log feedback.

Over 70no IPGUARD® panels!

Rear doors, bike and bin stores, pedestrian gates are all proximity access controlled.