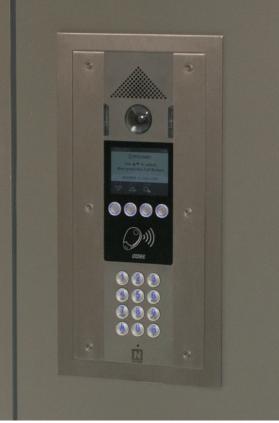

## WEAVERS QUARTER, GASCOIGNE ESTATE, BARKING IG11

Bouygues UK for L&Q Housing Association & The London Borough of Barking & Dagenham

All visitor entrances have IPGUARD® Smart Audio/Visual visitor panels calling residents (the relevant flats), off-site management offices, and anybody else who needs to be called.

IPGUARD® is smart phone technology installed outside any door or gate and which enables:

- 1. Visitors to call whomever, there are no limitations
- 2. Residents, On/Off site facilities staff to open doors, gates
- 3. Management to have total remote programming control and log feedback.

The list of features for residents includes logs of all their visitors including missed calls. See IPGUARD® brochure for full details.

Secondary visitor entrances inside the blocks (all levels, not just ground) have IPGUARD® Smart Audio/Visual visitor panels calling the relevant flats.