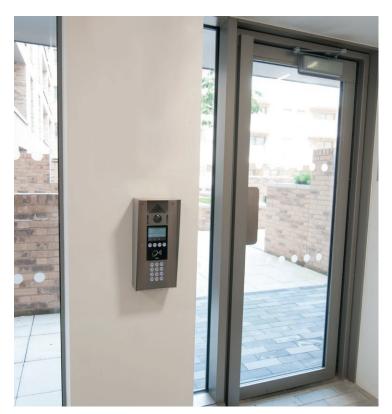

## WEAVERS QUARTER, GASCOIGNE ESTATE, BARKING IG11

Bouygues UK for L&Q Housing Association & The London Borough of Barking & Dagenham

All visitor entrances have IPGUARD® Smart Audio/Visual visitor panels calling residents (the relevant flats), off-site management offices, and anybody else who needs to be called.

IPGUARD® is smart phone technology installed outside any door or gate and which enables:

- 1. Visitors to call whomever, there are no limitations
- 2. Residents, On/Off site facilities staff to open doors, gates
- 3. Management to have total remote programming control and log feedback.

The list of features for residents includes logs of all their visitors including missed calls. See IPGUARD® brochure for full details.

Secondary visitor entrances inside the blocks (all levels, not just ground) have IPGUARD® Smart Audio/Visual visitor panels calling the relevant flats.

Over 70no IPGUARD® panels!

Rear doors, bike and bin stores, pedestrian gates are all proximity access controlled.