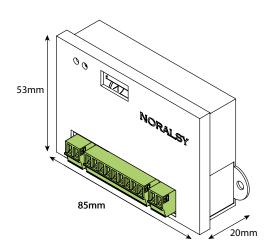

## **KEY FEATURES...**

Anti-Clone Guarantee

| REFERENCE                  | EVE196-X3-RS                                               |
|----------------------------|------------------------------------------------------------|
| MECHANICAL CHARACTERISTICS |                                                            |
| Dimensions (HxWxD)         | 85 x 53 x 20 mm                                            |
| Weight                     | 80 g                                                       |
| Material                   | ABS                                                        |
| Screw fixings              | M3 screws                                                  |
| ELECTRICAL CHARACTERISTICS |                                                            |
| Voltage                    | 12VDC-18VDC                                                |
| Consumption                | 225mA max (whilst relay is activated)                      |
| Relay                      | Ino 5 Amp rated NO/NC programmable                         |
| Operating temperature      | -10°C to +55°C                                             |
| Norms                      | EN50082 / EN55022                                          |
| FEATURES                   |                                                            |
| Bus                        | Max length 400 metres using Class E (CAT6) U/UTP in series |
| Device capacity            | 3000 proximity keys                                        |
| Input                      | Ino for exit button                                        |
| Integral timeclock         | Synchronises automatically with baticonnect.com            |
| Alert                      | Email                                                      |
| Programming                | www.baticonnect.com available 24/7/365                     |