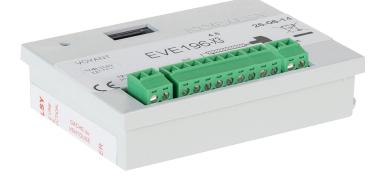

## **PROXIMITY READER CONTROL UNIT EVE196-X3-RS**

## **KEY FEATURES...**

Anti-Clone Guarantee

| REFERENCE                  | EVE196-X3-RS                                               |
|----------------------------|------------------------------------------------------------|
| MECHANICAL CHARACTERISTICS |                                                            |
| Dimensions (HxWxD)         | 85 x 53 x 20 mm                                            |
| Weight                     | 80 g                                                       |
| Material                   | ABS                                                        |
| Screw fixings              | M3 screws                                                  |
| ELECTRICAL CHARACTERISTICS |                                                            |
| Voltage                    | 12VDC-18VDC                                                |
| Consumption                | 225mA max (whilst relay is activated)                      |
| Relay                      | Ino 5 Amp rated NO/NC programmable                         |
| Operating temperature      | -10°C to +55°C                                             |
| Norms                      | EN50082 / EN55022                                          |
| FEATURES                   |                                                            |
| Bus                        | Max length 400 metres using Class E (CAT6) U/UTP in series |
| Device capacity            | 3000 proximity keys                                        |
| Input                      | Ino for exit button                                        |
| Integral timeclock         | Synchronises automatically with baticonnect.com            |
| Alert                      | Email                                                      |
| Programming                | www.baticonnect.com available 24/7/365                     |