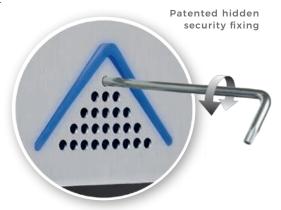

- Backlight compensation
- Pinhole hidden camera





# 2.9" COLOUR LCD SCREEN

- User friendly intuitive interface
- Text and icons for ease of use
- Customisable for client branding
- Quick search feature





## **BRAILLE KEYPAD**

- Large 15.6mm dia raised buttons
- Large illuminated 8mm characters/digits
- Keypad code for facilities
- IK09 vandal protection





# INTEGRAL ILLUMINATED PROXIMITY READER



- Makrolon anti-vandal
- Hands free option coming soon

BATICONNECT CLOUD with proximity key guaranteed
Anti-Clone Protect™





HEARING AID INDUCTION LOOP

IPGUARD MINI + only



# ONE PANEL RANGE, ALL APPLICATIONS, ANY BUILDING.

SMARTPHONE TECHNOLOGY IS UNIVERSAL!









SILVER

CHAMPAGNE

MATT BLACK



# REVOLUTIONARY FIXING SYSTEM

- · Hidden from view
- Special tool required







# PROTECTED ELECTRONICS

- Moulded waterproof housing
- Anti humidity heater
- Detachable access section



# **INTEGRAL 4G CONNECTIVITY AND REMOTE**

- Integral 4G modem
- Connection for external 4G modem (20 metres max.)
- Connection for external 4G router (80 metres max.)
- All scenarios covered



### SET-UP: AS SIMPLE AS SAYING GOOD MORNING

It really shouldn't take longer than 10 minutes



#### COMMISSIONING

- Network test: checking the signal received at the panel.
  - Good or excellent
  - Bad: use an external aerial
- Test bus: check all devices are correctly cabled.



 $\mathsf{CLOND}_{j}$ 

#### **IMMEDIATE STANDALONE OPERATION**

 Use the integral keypad access control to keep the door locked before activating the 4G contact.

# **BATICONNECT CLOUD 24/7/365**

Programm