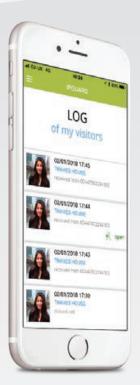

# LOG OF ALL VISITOR CALLS INCLUDING IMAGE

Visitors received, missed calls, doors opened, access denied – all with time and date.

## **SECURITY**

IPGUARD® logs the time and date of when, and by whom, a visitor was allowed entry. Management can quickly identify abusers and disable their visitor door opening rights.