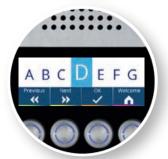

# 2.9" COLOUR LCD SCREEN

- User friendly intuitive interface
- Text and icons for ease of use
- Customisable for client branding
- Quick search feature