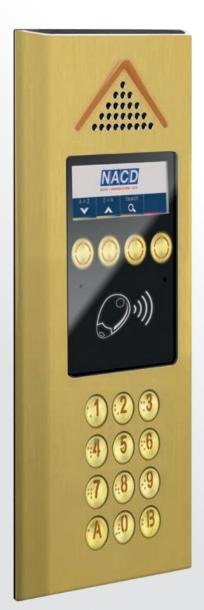

# 2.9" COLOUR LCD SCREEN

- User friendly intuitive interface
- Text and icons for ease of use
- Customisable for client branding
- Quick search feature

## **BRAILLE KEYPAD**

- Large 15.6mm dia raised buttons
- Large illuminated 8mm characters/digits
- Keypad code for facilities
- IK09 vandal protection

# INTEGRAL ILLUMINATED PROXIMITY READER

- Makrolon anti-vandal
- Hands free option coming soon

BATICONNECT CLOUD with proximity key guaranteed
Anti-Clone Protect™

HEARING AID INDUCTION LOOP

IPGUARD MINI + only

## HIDDEN HD CAMERA

- High definition video camera
- Backlight compensation
- Pinhole hidden camera