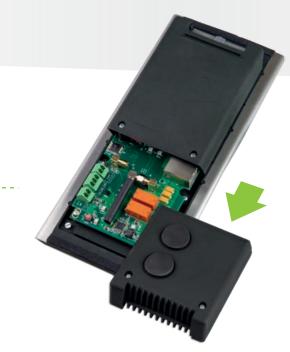

# PROTECTED ELECTRONICS

- Moulded waterproof housing
- Anti humidity heater
- Detachable access section