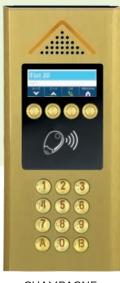

# ONE PANEL RANGE, ALL APPLICATIONS, ANY BUILDING.

SMARTPHONE TECHNOLOGY IS UNIVERSAL!

SILVER

CHAMPAGNE

MATT BLACK