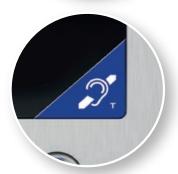

# INTEGRAL ILLUMINATED PROXIMITY READER

- Makrolon anti-vandal
- Hands free option coming soon

BATICONNECT CLOUD with proximity key guaranteed
Anti-Clone Protect™

HEARING AID INDUCTION LOOP

IPGUARD MINI + only