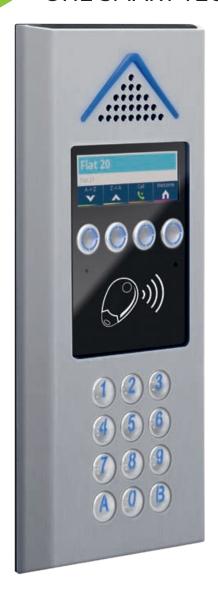

## ONE SMART TECHNOLOGY PANEL THAT DOES EVERYTHING

## HIDDEN HD CAMERA

- High definition video camera
- Backlight compensation
- Pinhole hidden camera

# 2.9" COLOUR LCD SCREEN

- User friendly intuitive interface
- Text and icons for ease of use
- Customisable for client branding
- Quick search feature

## **BRAILLE KEYPAD**

- Large 15.6mm dia raised buttons
- Large illuminated 8mm characters/digits
- Keypad code for facilities
- IK09 vandal protection

# INTEGRAL ILLUMINATED PROXIMITY READER

- Makrolon anti-vandal
- Hands free option coming soon

BATICONNECT CLOUD with proximity key guaranteed
Anti-Clone Protect™

HEARING AID INDUCTION LOOP

IPGUARD MINI + only