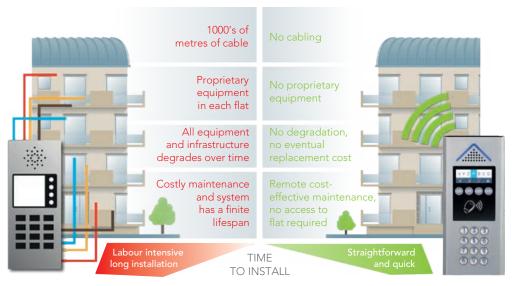

#### MODERN EFFICIENT INSTALLATIONS

#### HARDWIRED DOOR ENTRY IPGUARD®

## SMART AND MODERN FOR TODAY'S WORLD

#### NO FIXED SYSTEM PROPRIETARY DEVICES

# RESIDENT USES DEVICES SELECTED BY THEM

- Not one size fits all with receiving device imposed on resident by manufacturer.
- Future proof, as communications / smartphone technology evolves so does IPGUARD®.
   (5G etc, better smartphones with more features)