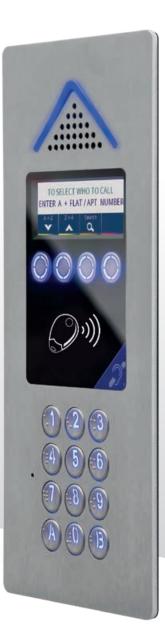

# 2.9" COLOUR LCD SCREEN

- User friendly intuitive interface
- Text and icons for ease of use
- Customisable for client branding
- Quick search feature

## **BRAILLE KEYPAD**

- Large 15.6mm dia raised buttons
- Large illuminated 8mm characters/digits
- Keypad code for facilities
- IK09 vandal protection

# INTEGRAL ILLUMINATED PROXIMITY READER

- Makrolon anti-vandal
- Hands free option coming soon

BATICONNECT CLOUD with proximity key guaranteed
Anti-Clone Protect™

HEARING AID INDUCTION LOOP

IPGUARD MINI + only