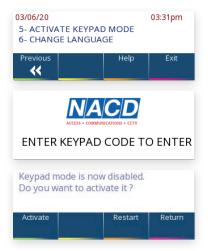

### SET-UP: AS SIMPLE AS SAYING GOOD MORNING

It really shouldn't take longer than 10 minutes

#### COMMISSIONING

- Network test: checking the signal received at the panel.
  - Good or excellent
  - Bad: use an external aerial
- Test bus: check all devices are correctly cabled.

 $\mathsf{CLOND}_{j}$ 

#### **IMMEDIATE STANDALONE OPERATION**

 Use the integral keypad access control to keep the door locked before activating the 4G contact.