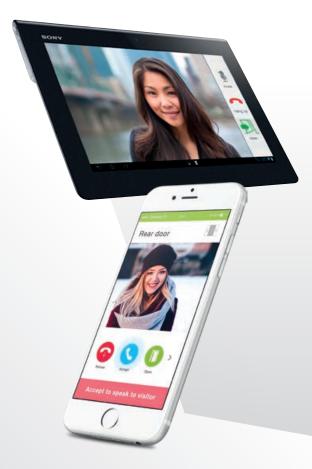

#### **IPGUARD APP**

HD QUALITY IMAGES

MULTI RELAYS CONTROLS

Open the door or vehicle gate. Speak handsfree or privately.

### **PREVIEWING**

Discrete preview before answering. Shows visitor calling location.

Press REFUSE to cancel the call if you do not want to answer.

ZOOM IN & FULL SCREEN