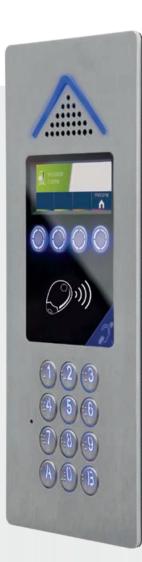

wed entry. Management can quickly identify abusers and disable their visitor door opening rights.

## ONE SMART TECHNOLOGY PANEL THAT DOES EVERYTHING







## HIDDEN HD CAMERA

- High definition video camera
- Backlight compensation
- Pinhole hidden camera





# 2.9" COLOUR LCD SCREEN

- User friendly intuitive interface
- Text and icons for ease of use
- Customisable for client branding
- Quick search feature





## **BRAILLE KEYPAD**

- Large 15.6mm dia raised buttons
- Large illuminated 8mm characters/digits
- Keypad code for facilities
- IK09 vandal protection





# INTEGRAL ILLUMINATED PROXIMITY READER



- Makrolon anti-vandal
- Hands free option coming soon

BATICONNECT CLOUD with proximity key guaranteed
Anti-Clone Protect™





HEARING AID INDUCTION LOOP

IPGUARD MINI + only



# ONE PANEL RANGE, ALL APPLICATIONS, ANY BUILDING.

SMARTPHONE TECHNOLOGY IS UNIVERSAL!









SILVER

CHAMPAGNE

MATT BLACK



# REVOLUTIONARY FIXING SYSTEM

- · Hidden from view
- Special tool required







# PROTECTED ELECTRONICS

- Moulded waterproof housing
- Anti humidity heater
- Detachable access section



# **INTEGRAL 4G CONNECTIVITY AND REMOTE**

- Integral 4G modem
- Connection for external 4G modem (20 metres max.)
- Connection for external 4G router (80 metres max.)
- All scenarios covered



### SET-UP: AS SIMPLE AS SAYING GOOD MORNING

It really shouldn't take longer than 10 minutes



#### COMMISSIONING

- Network test: checking the signal received at the panel.
  - Good or excellent
  - Bad: use an external aerial
- Test bus: check all devices are correctly cabled.