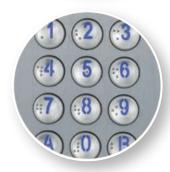

## **BRAILLE KEYPAD**

- Large 15.6mm dia raised buttons
- Large illuminated 8mm characters/digits
- Keypad code for facilities
- IK09 vandal protection