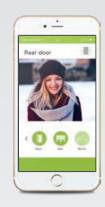

# LOG OF ALL VISITOR CALLS INCLUDING IMAGE

Visitors received, missed calls, doors opened, access denied – all with time and date.

#### REMOTE ACCESS

Open the door or gate by self-connecting\* – ideal if you've lost your key or missed the visitor call.

Also logged on BATICONNECT for your security.

\*The management company controls whether this feature is enabled or disabled.