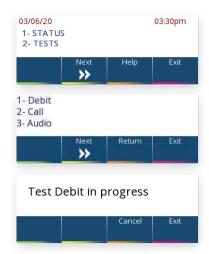

#### COMMISSIONING

- Network test: checking the signal received at the panel.
  - Good or excellent
  - Bad: use an external aerial
- Test bus: check all devices are correctly cabled.

 $\mathsf{CLOND}_{j}$ 