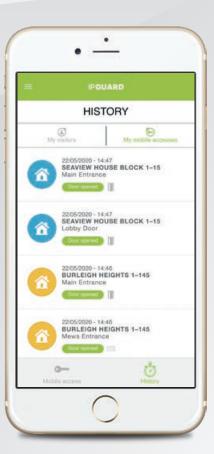

# LOG OF ALL VISITOR CALLS INCLUDING IMAGE

Visitors received, missed calls, doors opened, access denied – all with time and date.

#### REMOTE ACCESS

Open the door or gate by self-connecting\* – ideal if you've lost your key or missed the visitor call.

Also logged on BATICONNECT for your security.

\*The management company controls whether this feature is enabled or disabled.

## **SECURITY**

IPGUARD® logs the time and date of when, and by whom, a visitor was allowed entry. Management can quickly identify abusers and disable their visitor door opening rights.