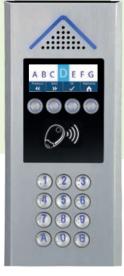

# 2.9" COLOUR LCD SCREEN

- User friendly intuitive interface
- Text and icons for ease of use
- Customisable for client branding
- Quick search feature

## **BRAILLE KEYPAD**

- Large 15.6mm dia raised buttons
- Large illuminated 8mm characters/digits
- Keypad code for facilities
- IK09 vandal protection

# INTEGRAL ILLUMINATED PROXIMITY READER

- Makrolon anti-vandal
- Hands free option coming soon

BATICONNECT CLOUD with proximity key guaranteed
Anti-Clone Protect™

HEARING AID INDUCTION LOOP

IPGUARD MINI + only