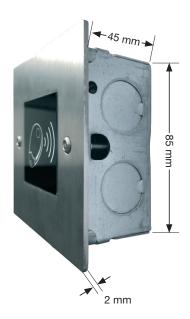

# PX11-1GF anti-vandal proximity reader, flush

Q Nº. 425RS

TORX T15 tool for 3.5mm Hex Security Screws (not included)

#### NOTES

- 1. LPERS-XNA 40mm x 40mm proximity reader compact.
- 2. Standard 1G dimensions.

Flush BS316 grade s.steel anti-vandal externally rated proximity reader PX11-1GF.

Operate in conjunction with EVE196-X3-RS door control units, BATICONNECT Cloud.