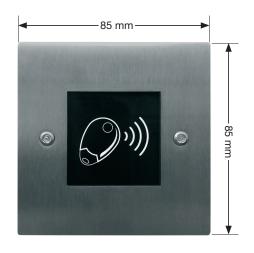

## PX11-1GF anti-vandal proximity reader, flush

Q Nº. 425RS

### **PX11-1GF**

#### MIFARE technology proximity reader

#### NOTES

1. LPERS-XNA 40mm x 40mm proximity reader compact.

2. Standard 1G dimensions.

Flush BS316 grade s.steel anti-vandal externally rated proximity reader PX11-1GF.

Operate in conjunction with EVE196-X3-RS door control units, BATICONNECT Cloud.