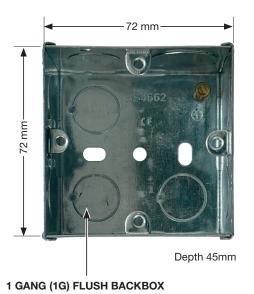

#### NOTES

- 1. LPERS-XNA 40mm x 40mm proximity reader compact.
- 2. Standard 1G dimensions.

Flush BS316 grade s.steel anti-vandal externally rated proximity reader PX11-1GF.

Operate in conjunction with EVE196-X3-RS door control units, BATICONNECT Cloud.