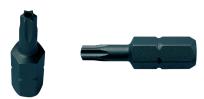

# PX11-1GF anti-vandal proximity reader, flush

Q Nº. 425RS

TORX T15 tool for 3.5mm Hex Security Screws (not included)