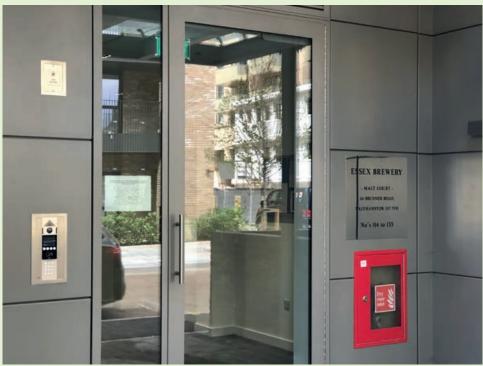

# RESIDENTS LOVE IPGUARD®

All visitor entrances have IPGUARD® 4G/IP/GSM Smart Visitor video panels calling residents and remote management offices.

IPGUARD® 4G/IP/GSM has integral proximity access control. It is a Smart Phone technology product providing residents with live video of their visitors to their Smart phones, iPads, tablets.

All ground floor doors, bike and bin store doors are proximity reader controlled.

Management have 24/7/365 total remote programming control and events feedback of every access controlled door via the BATICONNECT.COM Cloud portal.