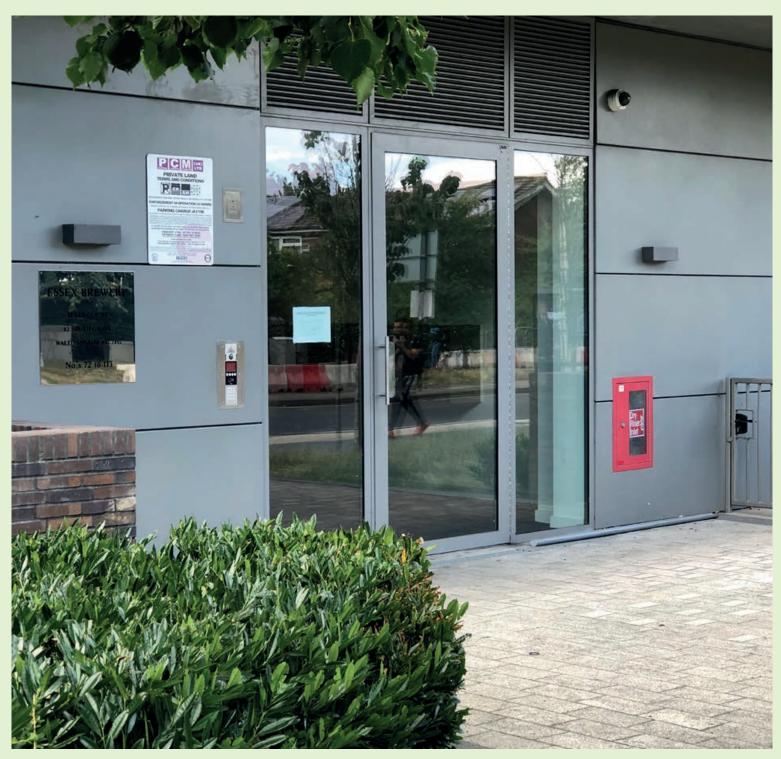

6no blocks, 183no flats

# ESSEX BREWERY, SOUTH GROVE, WALTHAMSTOW, E17

for Crest Nicholson







# RESIDENTS LOVE IPGUARD®



All visitor entrances have IPGUARD® 4G/IP/GSM Smart Visitor video panels calling residents and remote management offices.

IPGUARD® 4G/IP/GSM has integral proximity access control. It is a Smart Phone technology product providing residents with live video of their visitors to their Smart phones, iPads, tablets.

All ground floor doors, bike and bin store doors are proximity reader controlled.

Management have 24/7/365 total remote programming control and events feedback of every access controlled door via the BATICONNECT.COM Cloud portal.















Available from Google Play and App Store

# SO SIMPLE AND CONVENIENT FOR RESIDENTS

The residents simply see and speak to their visitors on any of their own Smart devices, whether they be phones or tablets, iOS or Android. They are no longer tied to a single device at a fixed location. Why would anyone want it any other way?





HD QUALITY IMAGES







ZOOM IN & FULL SCREEN





### CALL LOGS WITH IMAGES

Visitors received, missed calls, doors opened, access denied – all with time and date.





#### **PREVIEWING**

Discrete preview before answering. Shows visitor calling location.



### MULTI RELAYS CONTROLS

Open the door or vehicle gate. Speak handsfree or privately.



# SO SIMPLE TO ADMINISTER

# WHY WOULD ANYONE WANT IT ANY OTHER WAY?

Management can program and monitor