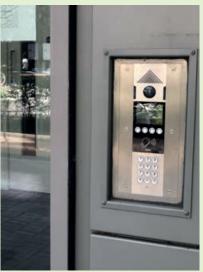

# RESIDENTS LOVE IPGUARD®

All visitor entrances have IPGUARD® 4G/IP/GSM Smart Visitor video panels calling residents and remote management offices.

IPGUARD® 4G/IP/GSM has integral proximity access control. It is a Smart Phone technology product providing residents with live video of their visitors to their Smart phones, iPads, tablets.

All ground floor doors, bike and bin store doors are proximity reader controlled.

Management have 24/7/365 total remote programming control and events feedback of every access controlled door via the BATICONNECT.COM Cloud portal.