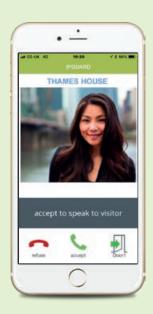

# SO SIMPLE AND CONVENIENT FOR RESIDENTS

The residents simply see and speak to their visitors on any of their own Smart devices, whether they be phones or tablets, iOS or Android. They are no longer tied to a single device at a fixed location. Why would anyone want it any other way?

#### **PREVIEWING**

Discrete preview before answering. Shows visitor calling location.