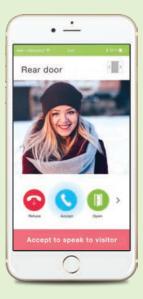

# RESIDENTS LOVE IPGUARD®

All visitor entrances have IPGUARD® 4G/IP/GSM Smart Visitor video panels calling residents and remote management offices.

IPGUARD® 4G/IP/GSM has integral proximity access control. It is a Smart Phone technology product providing residents with live video of their visitors to their Smart phones, iPads, tablets.

# SO SIMPLE AND CONVENIENT FOR RESIDENTS

The residents simply see and speak to their visitors on any of their own Smart devices, whether they be phones or tablets, iOS or Android. They are no longer tied to a single device at a fixed location. Why would anyone want it any other way?

### MULTI RELAYS CONTROLS

Open the door or vehicle gate. Speak handsfree or privately.