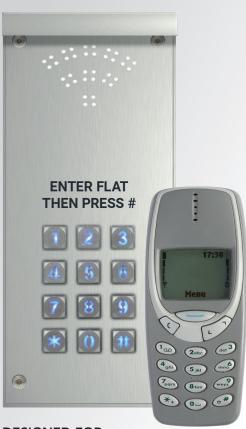

# **OBSOLETE ANALOGUE**

**AUDIO ONLY - FINAL BT SWITCH OFF END 2025** 

**DESIGNED FOR OBSOLETE NON-VIDEO** (NON-IP) MOBILES

**SMART PHONES iPADS, TABLETS** 

**DESIGNED FOR ALL COMMUNICATION DEVICES, ANY PLATFORM** 

# TVTEL / TELGUARD & ALL ANALOGUE AUDIO ONLY (NON-IP) TELEPHONE DOOR ENTRY PANELS

AUDIO ONLY is NON-COMPLIANT with Equality Act 2010 (DDA) & Secured By Design (SBD)

#### TVTEL / TELGUARD & ALL ANALOGUE TELEPHONE DOOR ENTRY

Very limited features. AUDIO ONLY.

Totally dependent on a good 3G/4G signal because not Smart Phone compatible.

CANNOT be reached via WiFi, Data, IP etc.