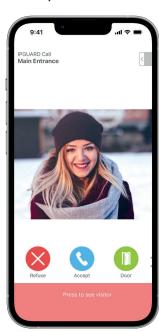

## RESIDENT EXPERIENCE IPGUARD 4G/IP/GSM SMART APP

IPGUARD® users receive **LIVE VIDEO** calls from their visitors through WiFi every time their Smart Phone / iPad / tablet jumps onto WiFi.

- Free Smart App
- Live Video
- Smart phone, iPad, tablet compatible
- Picture capture of visitors, log
- Regular App feature updates

- Mobile access
- Contractor Digital Keys
- Hands Free Opening
- + much more...

MULTI RELAYS CONTROLS

Open the door or vehicle gate. Speak handsfree or privately.

Find the history of all your visits with status (access authorized, missed call, ...) and the photo of your visitors. Very handy to know who rang home in the event of a missed call.

DO NOT DISTURB

Disable visitor calls so as not to be disturbed during the night, your meetings or during other activities. Plan ahead for times when the "DO NOT DISTURB" function will be activated. You will be informed after the fact, as calls from your visitors are stored in your call history.