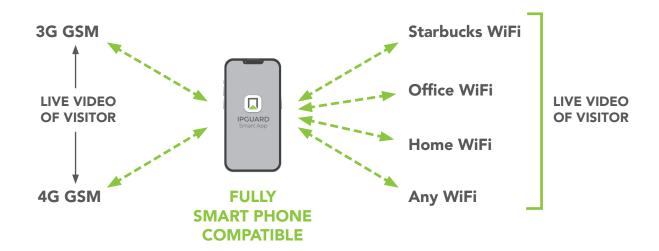

## RESIDENT EXPERIENCE IPGUARD 4G/IP/GSM SMART APP

IPGUARD® users receive **LIVE VIDEO** calls from their visitors through WiFi every time their Smart Phone / iPad / tablet jumps onto WiFi.

- Free Smart App
- Live Video
- Smart phone, iPad, tablet compatible
- Picture capture of visitors, log
- Regular App feature updates