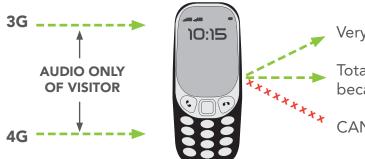

#### TVTEL / TELGUARD & ALL ANALOGUE TELEPHONE DOOR ENTRY

Very limited features. AUDIO ONLY.

Totally dependent on a good 3G/4G signal because not Smart Phone compatible.

CANNOT be reached via WiFi, Data, IP etc.