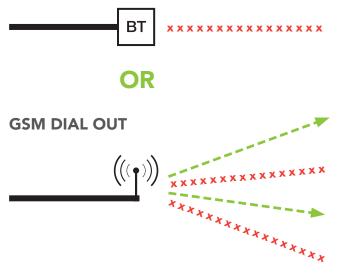

#### BT ANALOGUE LINE (SWITCH OFF BY END 2025)

By the end of 2025 I won't be here, so anything connected to me won't work.

Might be able to keep going for a short while after 2025 but the clock is ticking.

Still can't reach you via your WiFi connection because not IP!

Are not easy to program because you need to send text messages. They are not interactive.

Not designed for CLOUD Portal Programming (it did not exist) so check carefully any claims!