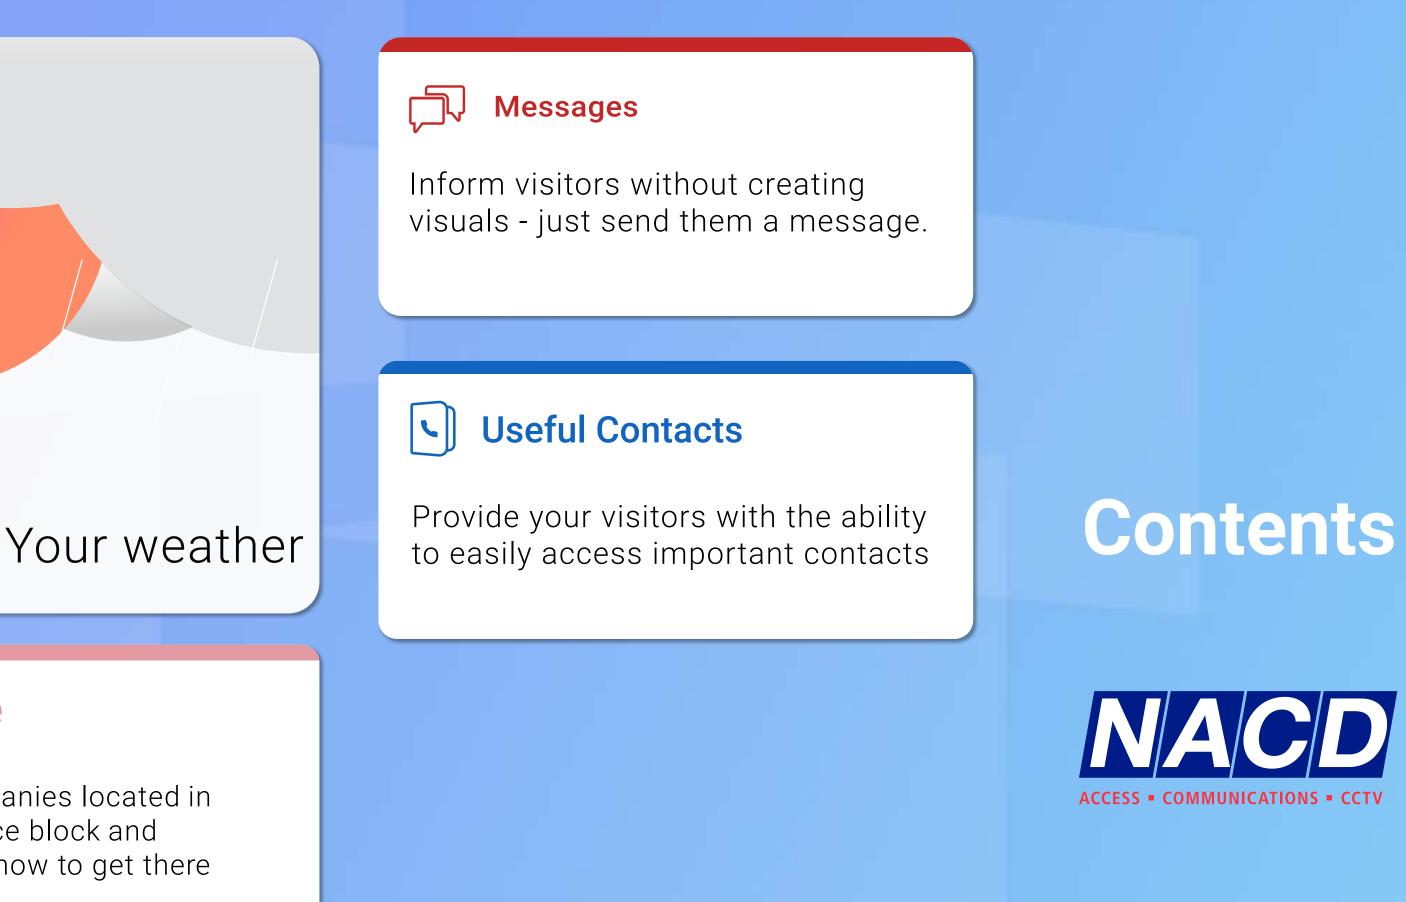

## Signage

• Display companies located in a shared office block and direct visitor how to get there

### Company NACD Limited

Communication Street - Floor 4