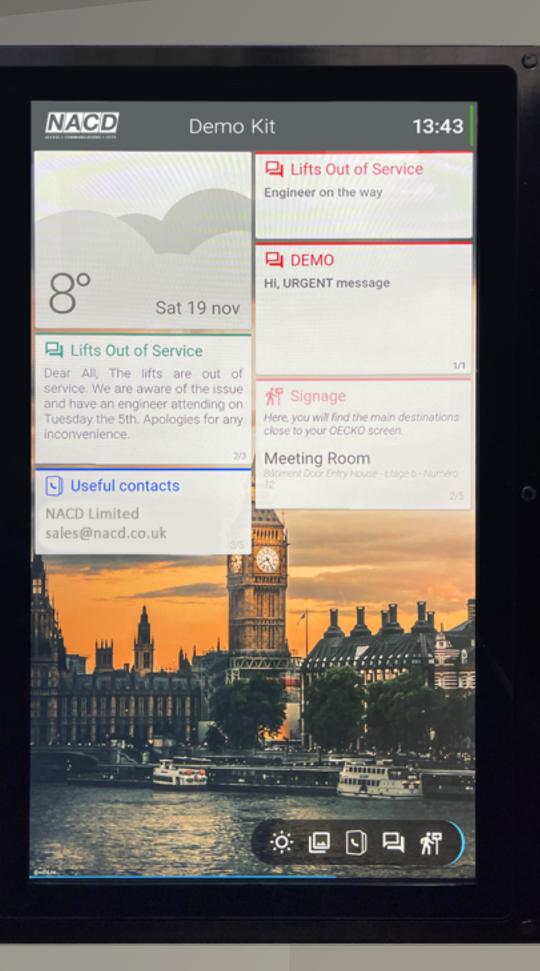

IPNOTICEBOARD<sup>™</sup> is an environmentally friendly and effective means of communication.

Inform your visitors using standardized visuals, messages, promotional material and videos

Manage them remotely and in real-time !

## Signage

• Display companies located in a shared office block and direct visitor how to get there

# FLUSH FIXING FRAMES

Special wood frames to suit premium settings.

Manage all your screens remotely and in real-time via the free CLOUD portal – send updates to your entire portfolio, from anywhere 24/7/365.