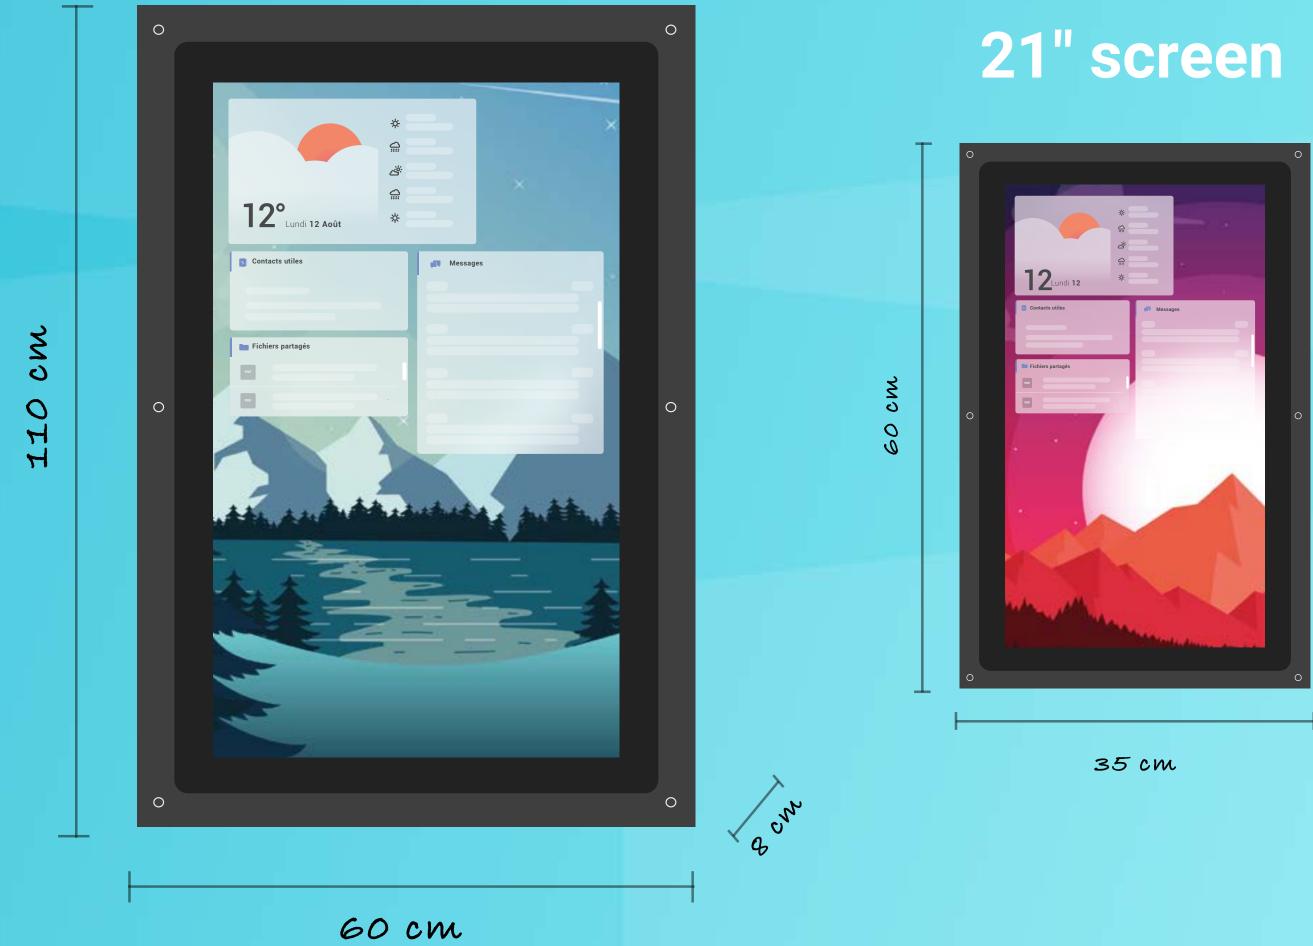

### 43" screen

C CNN

### Two screen sizes, one goal

Whether you are looking for simple aesthetic integration in a public space, increased protection against vandalism or outdoor installation, IPNOTICEBOARD will have a model.

- HD display
- High luminosity
- Capacitive touch
- Anti-vandal resistance IK6 (IK8)
- Anti-vandal screws
- 4G subscription (optional)