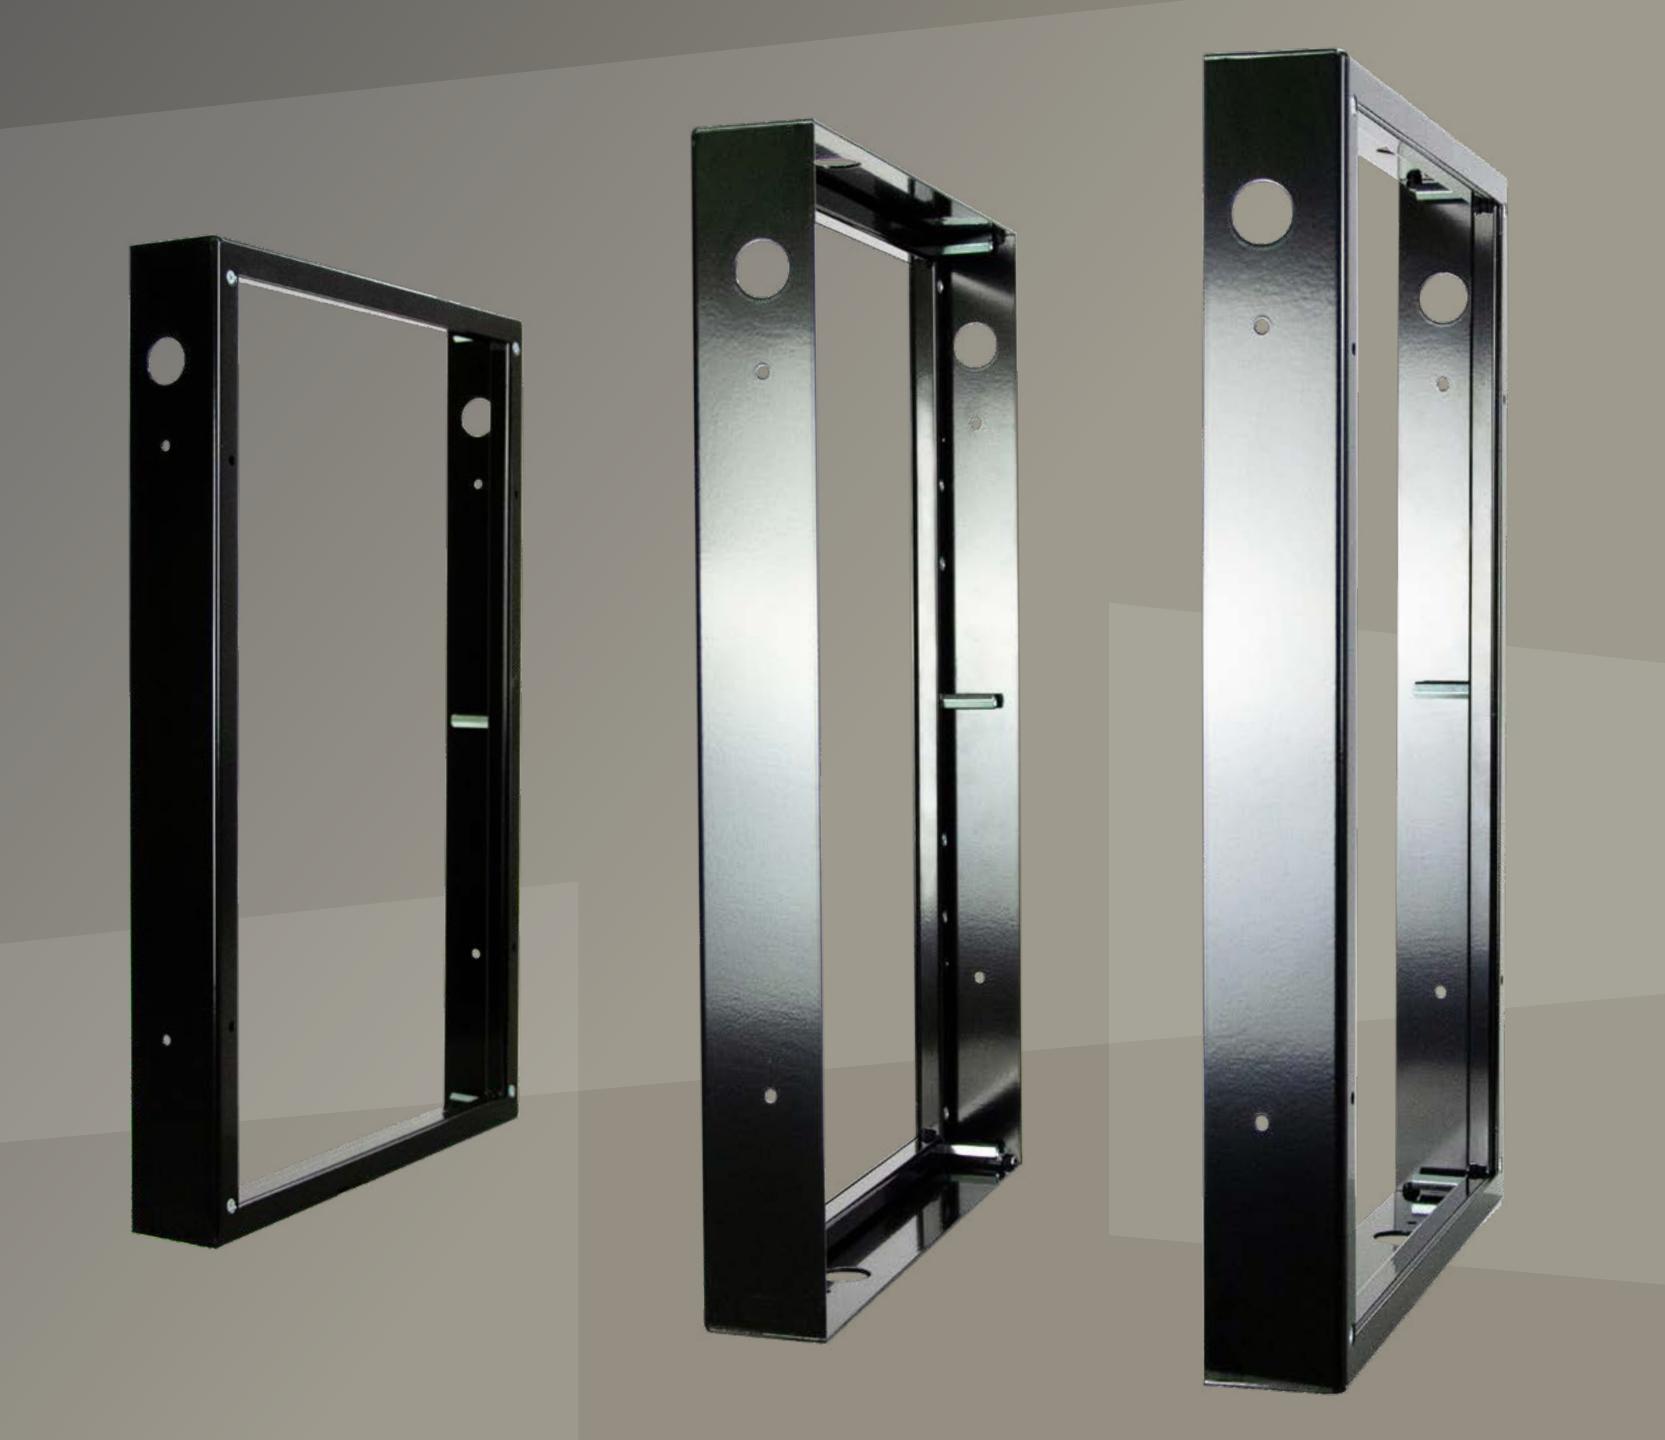

# FLUSH FIXING FRAMES

Special wood frames to suit premium settings.

Manage all your screens remotely and in real-time via the free CLOUD portal – send updates to your entire portfolio, from anywhere 24/7/365.