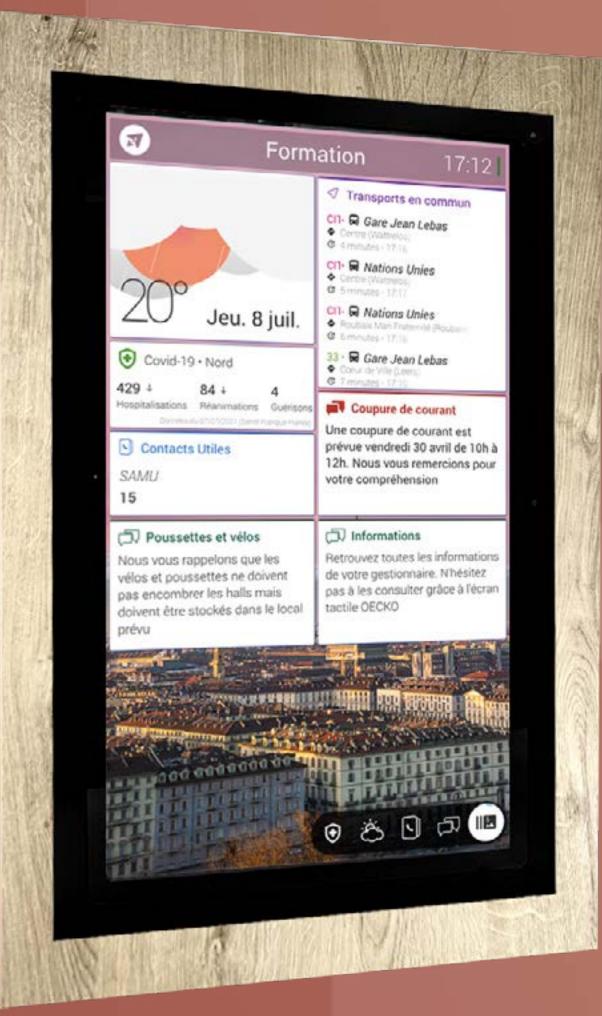

IPNOTICEBOARD<sup>™</sup> is an environmentally friendly and effective means of communication.

Inform your visitors using standardized visuals, messages, promotional material and videos

Manage them remotely and in real-time !

## Signage

• Display companies located in a shared office block and direct visitor how to get there