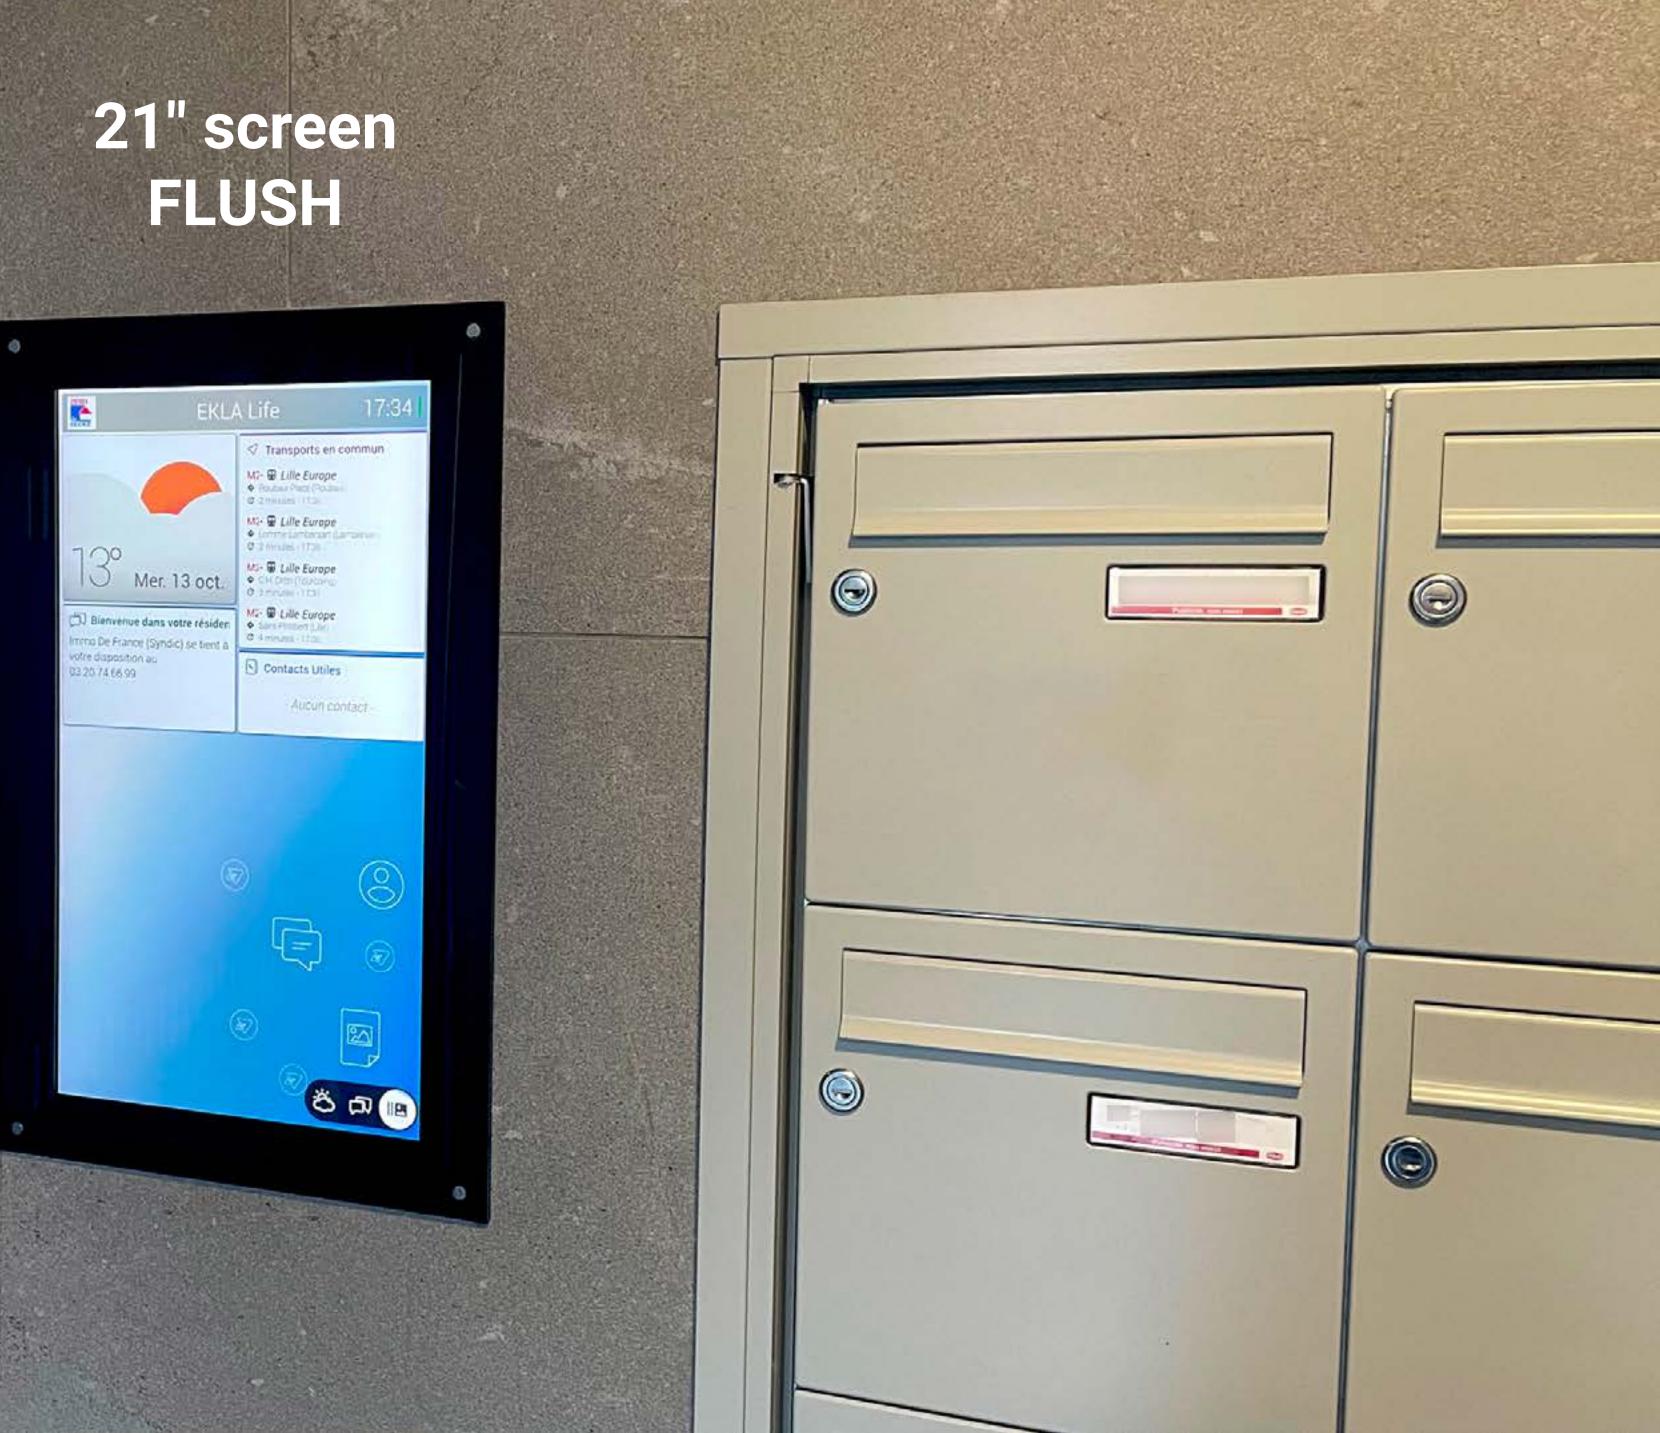

# 43" screen FLUSH

### Surface Mounting Finish : S1X

### Flush Mounting Finish : E1X