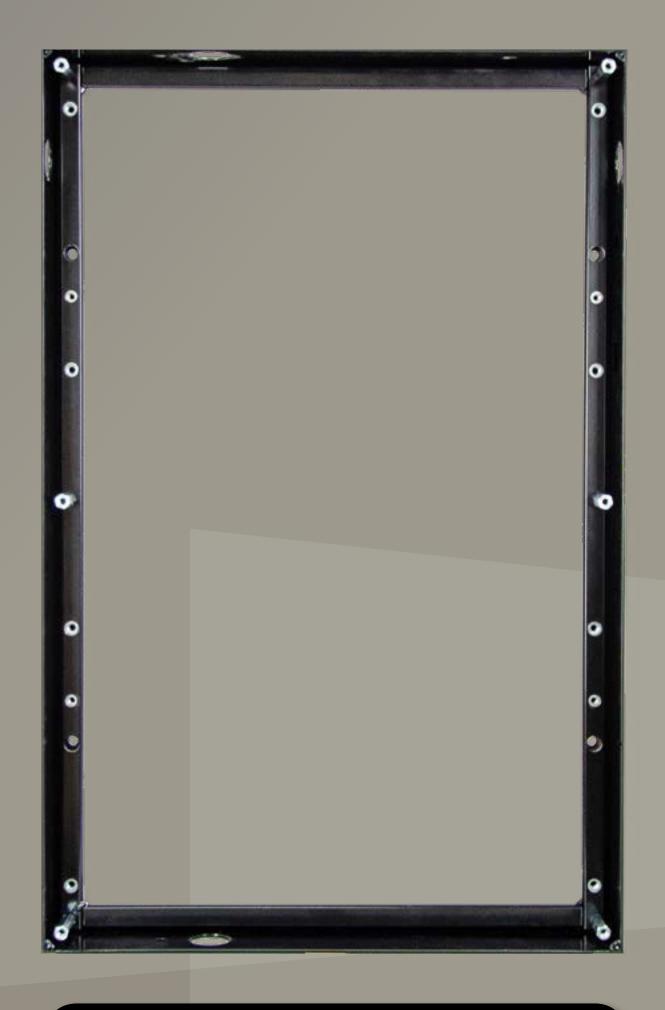

# FLUSH FIXING FRAMES

Special wood frames to suit premium settings.

Manage all your screens remotely and in real-time via the free CLOUD portal – send updates to your entire portfolio, from anywhere 24/7/365.