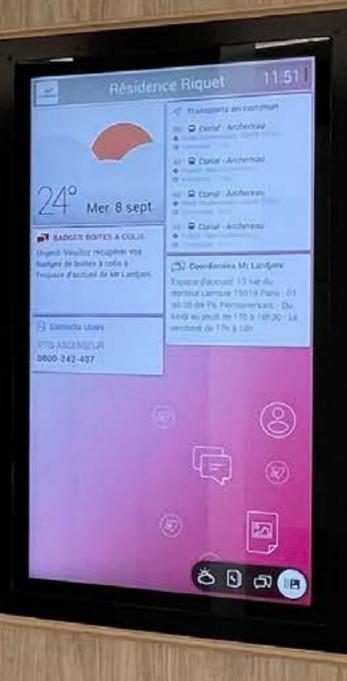

IPNOTICEBOARD<sup>™</sup> is an environmentally friendly and effective means of communication.

Inform your visitors using standardized visuals, messages, promotional material and videos

Manage them remotely and in real-time !

## Signage

• Display companies located in a shared office block and direct visitor how to get there

# FLUSH FIXING FRAMES

Special wood frames to suit premium settings.

Manage all your screens remotely and in real-time via the free CLOUD portal – send updates to your entire portfolio, from anywhere 24/7/365.