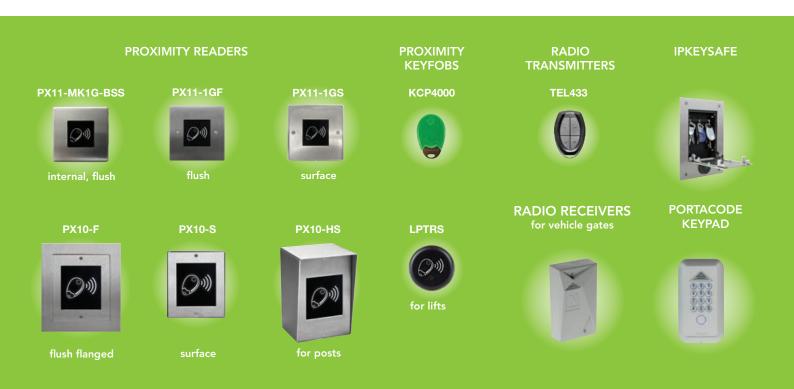

## **BATICONNECT® CLOUD for ACCESS CONTROL** Any Quantity, Any Mix.

### The BATICONNECT® CLOUD platform provides:

- 1. Automatic on-going system data back-up.
- 2. Client access 24/7/365 for remote programming of telephone numbers, proximity keyfobs, radio transmitters, keypads, digital displays, trades, and IPKEYSAFE<sup>™</sup> (secure key storage) on all controlled doors and vehicle entrances.
- 3. Audit trail and data retrieval of all system usage.