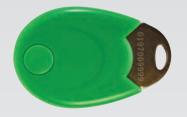

## **ANTI-CLONE GUARANTEE**

for KCP4000 proximity keys / TEL433 radio transmitters

## KCP4000 Proximity Keyfob for residents

- KCP4000 proximity keys are each **engraved with a unique 10 digit ID number**.
- The first 5no digits **identify the scheme**, the last 5no digits **identify the user**.
- They are also **sequentially numbered** for ease of administration control and security.

This is exactly the same numbering ID principle – copied from the mechanical key manufacturers – as used for the highest security level of mechanical keys available on the market.

It is the only ID numbering methodology that completely guarantees 100% accurate future-proof fully traceable control of every proximity key and radio transmitter.