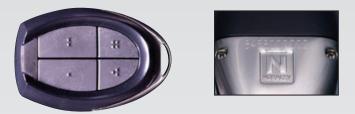

TEL433 Coded Radio Transmitter for motorists

- TEL433 radio transmitters are each **engraved with** a unique 10 digit ID number.
- The first 5no digits **identify the scheme**, the last 5no digits **identify the user**.
- They are also **sequentially numbered** for ease of administration control and security.

This is exactly the same numbering ID principle – copied from the mechanical key manufacturers – as used for the highest security level of mechanical keys available on the market.

It is the only ID numbering methodology that completely guarantees 100% accurate future-proof fully traceable control of every proximity key and radio transmitter.