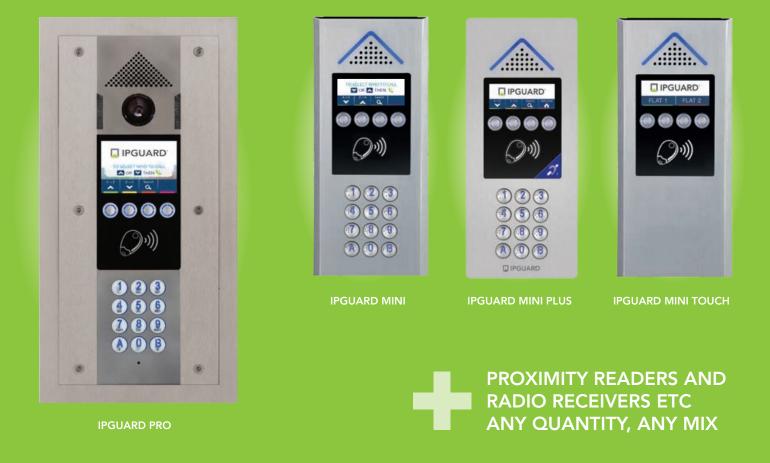

# BATICONNECT® CLOUD for IPGUARD 4G/IP/GSM SMART VISITOR DOOR ENTRY Any Quantity, Any Mix.

IPGUARD SMART VISITOR PANELS 3000 flat capacity

### The BATICONNECT<sup>®</sup> CLOUD platform provides:

- 1. Automatic on-going system data back-up.
- Client access 24/7/365 for remote programming of telephone numbers, proximity keyfobs, radio transmitters, keypads, digital displays, trades, and IPKEYSAFE<sup>™</sup> (secure key storage) on all controlled doors and vehicle entrances.
- 3. Audit trail and data retrieval of all system usage.