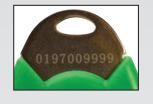

## **ANTI-CLONE GUARANTEE**

for KCP4000 proximity keys / TEL433 radio transmitters

TEL433 Coded Radio Transmitter for motorists

- TEL433 radio transmitters are each **engraved with** a unique 10 digit ID number.
- The first 5no digits **identify the scheme**, the last 5no digits **identify the user**.
- They are also **sequentially numbered** for ease of administration control and security.

This is exactly the same numbering ID principle – copied from the mechanical key manufacturers – as used for the highest security level of mechanical keys available on the market.

It is the only ID numbering methodology that completely guarantees 100% accurate future-proof fully traceable control of every proximity key and radio transmitter.