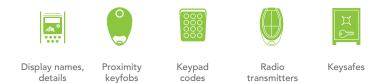

## **PROGRAM ALL SYSTEMS, PANELS, CREDENTIALS REMOTELY**

- Programming without software via the cloud
- Real-time updates
- Modern and easy; NO programming readers required for proximity keyfobs, radio transmitters. This is only possible because the proximity keyfobs and radio transmitters are each stamped with a unique scheme ID number plus sequential user ID number (the highest level of security and most rigid key control).

## KCP4000 Proximity Keyfob for residents

- KCP4000 proximity keys are each **engraved with a unique 10 digit ID number**.
- The first 5no digits **identify the scheme**, the last 5no digits **identify the user**.
- They are also **sequentially numbered** for ease of administration control and security.

TEL433 Coded Radio Transmitter for motorists

- TEL433 radio transmitters are each **engraved with** a unique 10 digit ID number.
- The first 5no digits **identify the scheme**, the last 5no digits **identify the user**.
- They are also **sequentially numbered** for ease of administration control and security.