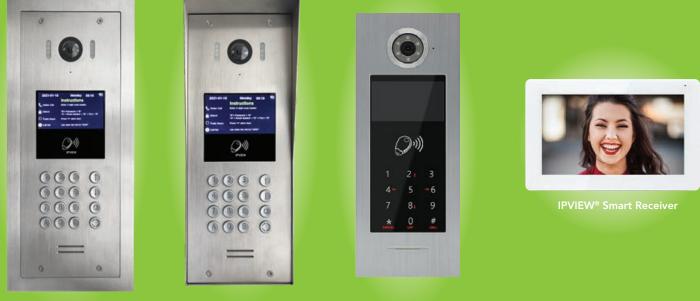

# BATICONNECT® CLOUD for IPVIEW® Full IP/PoE VIDEO PANEL WITH PROXIMITY READER

**IPVIEW SMART VIDEO DOOR ENTRY** 

**IPVIEW-F** 

**IPVIEW-HS** 

IPVIEW® TOUCH INTERNAL

PROXIMITY READERS AND RADIO RECEIVERS ON SECONDARY DOORS ETC ANY QUANTITY, ANY MIX