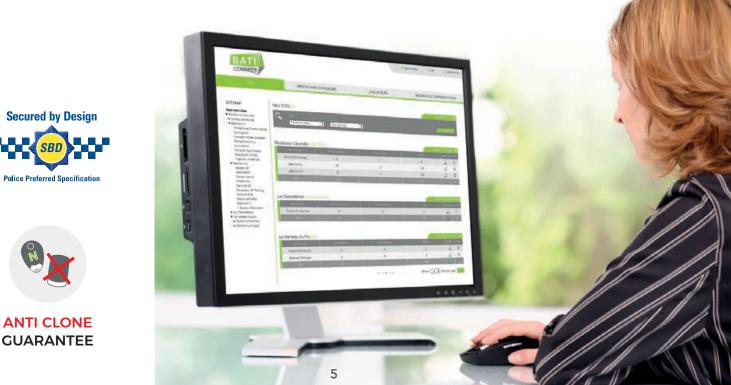

### www.baticonnect.com

Remote programming and management platform for ANY system configuration, no software required.

### The BATICONNECT® CLOUD platform provides:

- 1. Automatic on-going system data back-up.
- 2. Client access 24/7/365 for remote programming of telephone numbers, proximity keyfobs, radio transmitters, keypads, digital displays, trades, and IPKEYSAFE<sup>™</sup> (secure key storage) on all controlled doors and vehicle entrances.
- 3. Audit trail and data retrieval of all system usage.

Remote programming and management platform for ANY system configuration, no software required.

# TOTAL 24/7/365 REAL-TIME MANAGEMENT OF ALL YOUR SITES

www.baticonnect.com

## **PROGRAM ALL SYSTEMS, PANELS, CREDENTIALS REMOTELY**

- Programming without software via the cloud
- Real-time updates
- Modern and easy; NO programming readers required for proximity keyfobs, radio transmitters. This is only possible because the proximity keyfobs and radio transmitters are each stamped with a unique scheme ID number plus sequential user ID number (the highest level of security and most rigid key control).