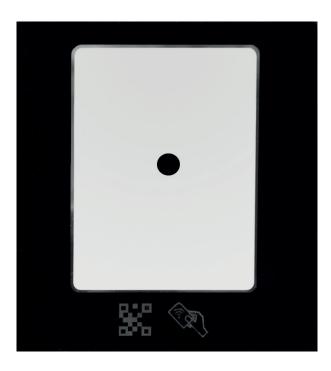

# **QR CODE TECHNOLOGY**PXQR PROXIMITY READER RANGE

NACD.CLOUD MANAGEMENT

PXQR Proximity Readers are intelligent, high recognition rate, fast reading, multi-data format compatible devices.

- Lexan protected vandal resistant reader module.
- BS316 grade s.steel surface, flush, hooded post mount housings.
- QR Code, Mifare 13.56 MHz compatible
- From 4 V 14 V DC, max 800 mA
- Camera range 0 200 mm with 45 degree angle
- Reading Speed < 200 ms with LED light source, anti-backlight interference
- Reading range for Mifare card 20 40 mm
- LED Status RED /GREEN with integrated buzzer
- Externally rated
- NACD.CLOUD remote management 24/7/365, no software required.

### **PXQR-F FLUSH FLANGED**

Anti-vandal QR Code technology proximity reader, externally rated

160mmH x 143mmW Backbox 130mmH x 113mmW x 80mmD

**PXQR-HS HOODED SURFACE** 