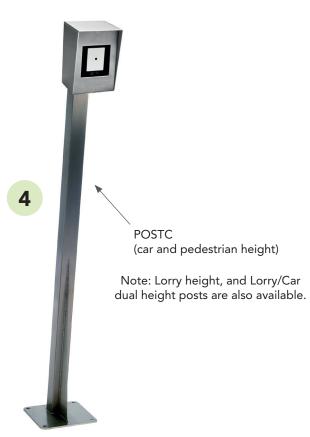

housings.
- QR Code, Mifare 13.56 MHz compatible
- From 4 V 14 V DC, max 800 mA
- Camera range 0 200 mm with 45 degree angle
- Reading Speed < 200 ms with LED light source, anti-backlight interference
- Reading range for Mifare card 20 40 mm
- LED Status RED /GREEN with integrated buzzer
- Externally rated
- NACD.CLOUD remote management 24/7/365, no software required.



### **PXQR-F FLUSH FLANGED**



Anti-vandal QR Code technology proximity reader, externally rated

160mmH x 143mmW Backbox 130mmH x 113mmW x 80mmD

**PXQR-HS HOODED SURFACE** 

#### **PXQR-S SURFACE**



Anti-vandal QR Code technology proximity reader, externally rated

120mmH x 104mmW x 73mmD

## PXQR-HS HOODED SURFACE

Anti-vandal QR Code technology proximity reader, externally rated

158mmH x 108mmW x 73mmDB x 100mmDT



https://nacd.cloud/web/login Remote Management 24/7/365