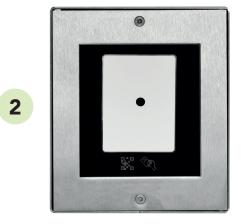

#### **PXQR-S SURFACE**

Anti-vandal QR Code technology proximity reader, externally rated

120mmH x 104mmW x 73mmD