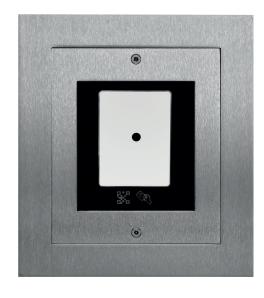

## PXQR-HS HOODED SURFACE

Anti-vandal QR Code technology proximity reader, externally rated

158mmH x 108mmW x 73mmDB x 100mmDT

https://nacd.cloud/web/login Remote Management 24/7/365