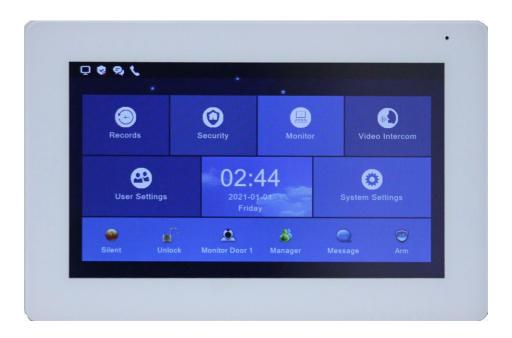

# **BAKERS YARD, READING RG1**

for Berkeley Homes

All Visitor Main Entrances are equipped with IPVIEW® Full IP/PoE Video Entry panels.

Resident's receive a video call from the visitor at the IPVIEW® panel on the ZEUS 7" TFT Touchscreen receiver.

#### **ZEUS**

7" TFT Touchscreen

The ZEUS receiver is WiFi enabled allowing residents to connect their smart phones, iPads, tablets. See, talk and open the door from anywhere!

The Bakers Yard development, Phase 1, consists of 189 flats. There are four IPVIEW® panels with integral proximity access control, and a further 24 secondary proximity reader controlled doors and pedestrian gates.