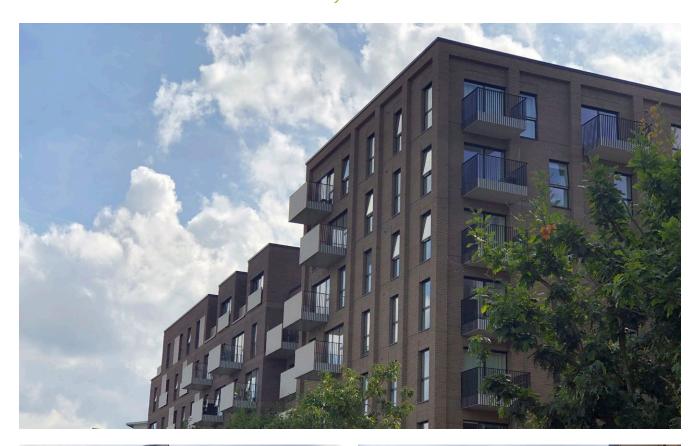

# **BAKERS YARD, READING RG1**

for Berkeley Homes

All Visitor Main Entrances are equipped with IPVIEW® Full IP/PoE Video Entry panels.

Resident's receive a video call from the visitor at the IPVIEW® panel on the ZEUS 7" TFT Touchscreen receiver.

#### **ZEUS**

7" TFT Touchscreen

The ZEUS receiver is WiFi enabled allowing residents to connect their smart phones, iPads, tablets. See, talk and open the door from anywhere!

The Bakers Yard development, Phase 1, consists of 189 flats. There are four IPVIEW® panels with integral proximity access control, and a further 24 secondary proximity reader controlled doors and pedestrian gates.