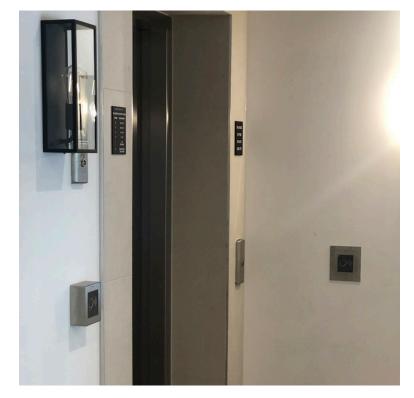

Pedestrian gate into the undercroft carpark is reader controlled.

Lift calling is also proximity reader controlled.

Inner lobby doors are proximity controlled.

External resident doors into the building are also proximity reader controlled.