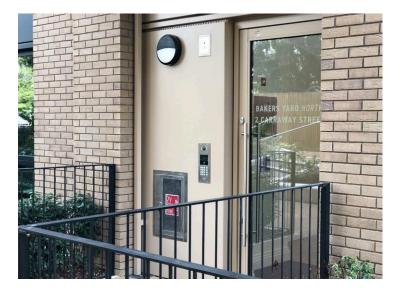

# **BAKERS YARD, READING RG1**

for Berkeley Homes

All Visitor Main Entrances are equipped with IPVIEW® Full IP/PoE Video Entry panels.

Resident's receive a video call from the visitor at the IPVIEW® panel on the ZEUS 7" TFT Touchscreen receiver.

#### **ZEUS**

7" TFT Touchscreen

The ZEUS receiver is WiFi enabled allowing residents to connect their smart phones, iPads, tablets. See, talk and open the door from anywhere!

The Bakers Yard development, Phase 1, consists of 189 flats. There are four IPVIEW® panels with integral proximity access control, and a further 24 secondary proximity reader controlled doors and pedestrian gates.