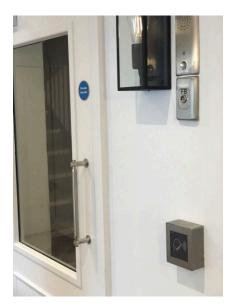

# **BAKERS YARD, READING RG1**

for Berkeley Homes

All Visitor Main Entrances are equipped with IPVIEW® Full IP/PoE Video Entry panels.

Resident's receive a video call from the visitor at the IPVIEW® panel on the ZEUS 7" TFT Touchscreen receiver.

#### **ZEUS**

7" TFT Touchscreen

The ZEUS receiver is WiFi enabled allowing residents to connect their smart phones, iPads, tablets. See, talk and open the door from anywhere!

The Bakers Yard development, Phase 1, consists of 189 flats. There are four IPVIEW® panels with integral proximity access control, and a further 24 secondary proximity reader controlled doors and pedestrian gates.