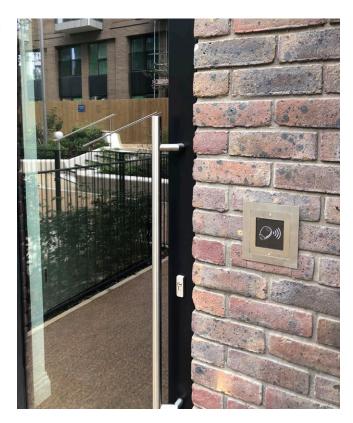

Pedestrian gate into the undercroft carpark is reader controlled.

Lift calling is also proximity reader controlled.

Inner lobby doors are proximity controlled.

External resident doors into the building are also proximity reader controlled.