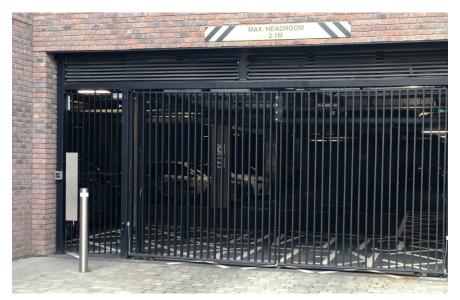

Pedestrian gate into the undercroft carpark is reader controlled.

Lift calling is also proximity reader controlled.

Inner lobby doors are proximity controlled.

External resident doors into the building are also proximity reader controlled.