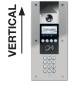

## **FIT VERTICALLY**

**VISITOR PANELS / PROXIMITY READERS / EXIT DEVICES** ARE DESIGNED TO BE FITTED **VERTICALLY IE. UPRIGHT NOT AT AN ANGLE!** 

NACD EXCLUDE ALL RESPONSIBILITY FOR DAMAGE TO PANEL ELECTRONICS CAUSED BY CONDENSATION WITHIN 3RD PARTY POSTS. ALSO, IF PANEL AGAINST ADVICE FITTED AT AN ANGLE, IT MUST BE UNDER COVER SO PROTECTED FROM DIRECT RAIN / SNOW / SUN.