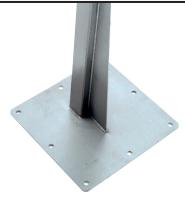

## POSTC

Dimensions of Reinforced Base: Hole centres for rawl bolts: Hole diameter:

No. of bolt holes:

Hole diameter in base for cable: Upright box section of POSTC:

Height from base to centre of mounting plate: Material

190mm x 190mm 160mm x 160mm

13mm (designed for 12mm rawl bolt)

4no 30mm

50mm x 3mm wall 1.15 metres

BS304 grade stainless steel