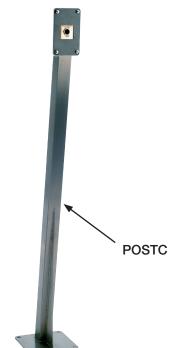

Dimensions code: POSTC

NOTES

## POSTC

Dimensions of Reinforced Base: Hole centres for rawl bolts: Hole diameter:

No. of bolt holes:

Hole diameter in base for cable: Upright box section of POSTC:

Height from base to centre of mounting plate: Material

190mm x 190mm 160mm x 160mm

13mm (designed for 12mm rawl bolt)

4no 30mm

50mm x 3mm wall 1.15 metres

BS304 grade stainless steel