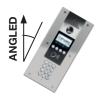

## **FIT VERTICALLY**

**VISITOR PANELS / PROXIMITY READERS / EXIT DEVICES** ARE DESIGNED TO BE FITTED **VERTICALLY IE. UPRIGHT NOT AT AN ANGLE!** 

NACD EXCLUDE ALL RESPONSIBILITY FOR DAMAGE TO PANEL ELECTRONICS CAUSED BY CONDENSATION WITHIN 3RD PARTY POSTS. ALSO, IF PANEL AGAINST ADVICE FITTED AT AN ANGLE, IT MUST BE UNDER COVER SO PROTECTED FROM DIRECT RAIN / SNOW / SUN.