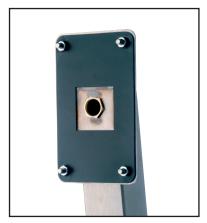

## POSTC, Car Height

Q Nº. 10000



Fixing plate for HS housing







## **FIT VERTICALLY**









**VISITOR PANELS / PROXIMITY READERS / EXIT DEVICES** ARE DESIGNED TO BE FITTED **VERTICALLY IE. UPRIGHT NOT AT AN ANGLE!** 

NACD EXCLUDE ALL RESPONSIBILITY FOR DAMAGE TO PANEL ELECTRONICS CAUSED BY CONDENSATION WITHIN 3RD PARTY POSTS. ALSO, IF PANEL AGAINST ADVICE FITTED AT AN ANGLE, IT MUST BE UNDER COVER SO PROTECTED FROM DIRECT RAIN / SNOW / SUN.

Dimensions code: POSTC

NOTES

## POSTC

Dimensions of Reinforced Base: Hole centres for rawl bolts: Hole diameter:

No. of bolt holes:

Hole diameter in base for cable: Upright box section of POSTC:

Height from base to centre of mounting plate: Material

190mm x 190mm 160mm x 160mm

13mm (designed for 12mm rawl bolt)

4no 30mm

50mm x 3mm wall 1.15 metres

BS304 grade stai