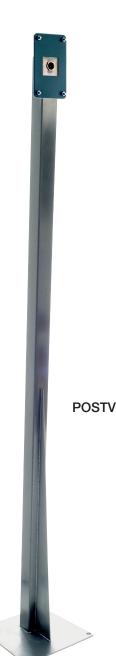

## POSTV, Van Height

Q Nº. 10001

Fixing plate for HS housing

NACD EXCLUDE ALL
RESPONSIBILITY FOR DAMAGE
TO PANEL ELECTRONICS CAUSED
BY CONDENSATION WITHIN 3RD
PARTY POSTS. ALSO, IF PANEL
AGAINST ADVICE FITTED AT AN
ANGLE, IT MUST BE UNDER COVER
SO PROTECTED FROM DIRECT
RAIN / SNOW / SUN.

Dimensions code: POSTV

NOTES

## POSTV, DESIGNED FOR VEHICLES ENTRANCES SPECIFIC TO TRANSIT VANS

Dimensions of Reinforced Base: 320mm x 320mm

Hole centres for rawl bolts: 20mm in for 1st hole, then on 140mm centres/pitch

Hole diameter: 13mm (designed for 12mm rawl bolt)

No. of bolt holes: 8no Hole diameter in base for cable: 40mm

Upright box section: 50mm x 3mm wall Height from base to centre of mounting plate: 1.60 metres

Material BS304 grade stainless steel