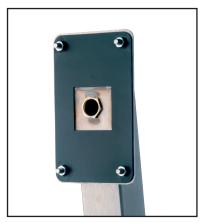

## POSTV, Van Height

Q Nº. 10001

Fixing plate for HS housing

NACD EXCLUDE ALL
RESPONSIBILITY FOR DAMAGE
TO PANEL ELECTRONICS CAUSED
BY CONDENSATION WITHIN 3RD
PARTY POSTS. ALSO, IF PANEL
AGAINST ADVICE FITTED AT AN
ANGLE, IT MUST BE UNDER COVER
SO PROTECTED FROM DIRECT
RAIN / SNOW / SUN.

Dimensions code: POSTV

NOTES

## POSTV, DESIGNED FOR VEHICLES ENTRANCES SPECIFIC TO TRANSIT VANS

Dimensions of Reinforced Base: 320mm x 320mm

Hole centres for rawl bolts: 20mm in for 1st hole, then on 140mm centres/pitch

Hole diameter: 13mm (designed for 12mm rawl bolt)

No. of bolt holes: 8no Hole diameter in base for cable: 40mm

Upright box section: 50mm x 3mm wall Height from base to centre of mounting plate: 1.60 metres

Material BS304 grade stainless steel