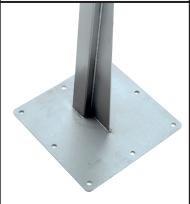

## POSTV, DESIGNED FOR VEHICLES ENTRANCES SPECIFIC TO TRANSIT VANS

Dimensions of Reinforced Base: 320mm x 320mm

Hole centres for rawl bolts: 20mm in for 1st hole, then on 140mm centres/pitch

Hole diameter: 13mm (designed for 12mm rawl bolt)

No. of bolt holes: 8no Hole diameter in base for cable: 40mm

Upright box section: 50mm x 3mm wall Height from base to centre of mounting plate: 1.60 metres

Material BS304 grade stainless steel