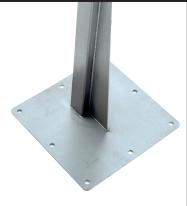

Dimensions code: POSTL

NOTES

POSTL

Dimensions of Reinforced Base: 320mm x 320mm

Hole centres for rawl bolts: 20mm in for 1st hole, then on 140mm centres/pitch

Hole diameter: 13mm (designed for 12mm rawl bolt)

No. of bolt holes: 8no

Hole diameter in base for cable: 40mm

Upright box section: 50mm x 3mm wall Height from base to centre of mounting plate: 2.20 metres

Material BS304 grade stainless steel