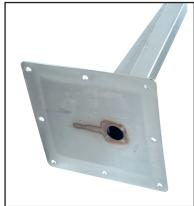

Dimensions code: POSTL

NOTES

POSTL

Dimensions of Reinforced Base: 320mm x 320mm

Hole centres for rawl bolts: 20mm in for 1st hole, then on 140mm centres/pitch

Hole diameter: 13mm (designed for 12mm rawl bolt)

No. of bolt holes: 8no

Hole diameter in base for cable: 40mm

Upright box section: 50mm x 3mm wall Height from base to centre of mounting plate: 2.20 metres

Material BS304 grade stainless steel