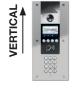

## **POSTL, Lorry Height**

Q Nº. 10002

Fixing plate for HS housing

VISITOR PANELS / PROXIMITY READERS / EXIT DEVICES ARE DESIGNED TO BE FITTED VERTICALLY IE. UPRIGHT NOT AT AN ANGLE!

NACD EXCLUDE ALL
RESPONSIBILITY FOR DAMAGE
TO PANEL ELECTRONICS CAUSED
BY CONDENSATION WITHIN 3RD
PARTY POSTS. ALSO, IF PANEL
AGAINST ADVICE FITTED AT AN
ANGLE, IT MUST BE UNDER COVER
SO PROTECTED FROM DIRECT
RAIN / SNOW / SUN.