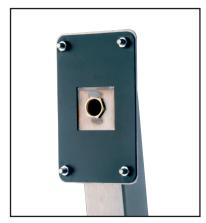

## **POSTL, Lorry Height**

Q Nº. 10002

Fixing plate for HS housing

VISITOR PANELS / PROXIMITY READERS / EXIT DEVICES ARE DESIGNED TO BE FITTED VERTICALLY IE. UPRIGHT NOT AT AN ANGLE!

NACD EXCLUDE ALL
RESPONSIBILITY FOR DAMAGE
TO PANEL ELECTRONICS CAUSED
BY CONDENSATION WITHIN 3RD
PARTY POSTS. ALSO, IF PANEL
AGAINST ADVICE FITTED AT AN
ANGLE, IT MUST BE UNDER COVER
SO PROTECTED FROM DIRECT
RAIN / SNOW / SUN.