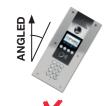

## **POSTL, Lorry Height**

Q Nº. 10002

Fixing plate for HS housing

VISITOR PANELS / PROXIMITY READERS / EXIT DEVICES ARE DESIGNED TO BE FITTED VERTICALLY IE. UPRIGHT NOT AT AN ANGLE!

NACD EXCLUDE ALL
RESPONSIBILITY FOR DAMAGE
TO PANEL ELECTRONICS CAUSED
BY CONDENSATION WITHIN 3RD
PARTY POSTS. ALSO, IF PANEL
AGAINST ADVICE FITTED AT AN
ANGLE, IT MUST BE UNDER COVER
SO PROTECTED FROM DIRECT
RAIN / SNOW / SUN.