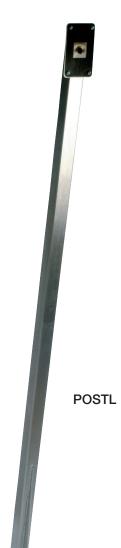

## **POSTL, Lorry Height**

Q Nº. 10002

Fixing plate for HS housing

VISITOR PANELS / PROXIMITY READERS / EXIT DEVICES ARE DESIGNED TO BE FITTED VERTICALLY IE. UPRIGHT NOT AT AN ANGLE!

NACD EXCLUDE ALL
RESPONSIBILITY FOR DAMAGE
TO PANEL ELECTRONICS CAUSED
BY CONDENSATION WITHIN 3RD
PARTY POSTS. ALSO, IF PANEL
AGAINST ADVICE FITTED AT AN
ANGLE, IT MUST BE UNDER COVER
SO PROTECTED FROM DIRECT
RAIN / SNOW / SUN.

Dimensions code: POSTL

NOTES

POSTL

Dimensions of Reinforced Base: 320mm x 320mm

Hole centres for rawl bolts: 20mm in for 1st hole, then on 140mm centres/pitch

Hole diameter: 13mm (designed for 12mm rawl bolt)

No. of bolt holes: 8no

Hole diameter in base for cable: 40mm

Upright box section: 50mm x 3mm wall Height from base to centre of mounting plate: 2.20 metres

Material BS304 grade stainless steel