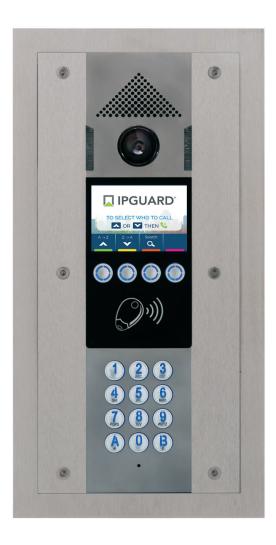

# IPGUARD® 4G/IP/GSM Visitor Panel, Flush

Q Nº. 5700

### IPGUARD® 4G/IP/GSM Visitor Panel, Flush

#### **DIMENSIONS**

Backbox: 335mmH x 142mmW x 60mmD Facia and flange: 390mmH x 200mmW

Available in brass finish to special order. For other finishes, please contact us.

- Anti-vandal BS316 stainless steel
- 4G/IP/GSM communications
- Calls up to 3 landline or mobile numbers per dwelling
- Cloud based programming no software required
- Illuminated colour digital display
- High resolution camera, viewable on Apple & Android smartphones and tablets using the free app
- Integral proximity reader

- Equality Act 2010 compliant
- Large 15.6mm dia. braille embossed buttons with 8mm illuminated digits
- Voice output messages, visual icon messages
- 3000 call capacity
- Mobile Access™
- Friends and family feature
- Dedicated tablet feature