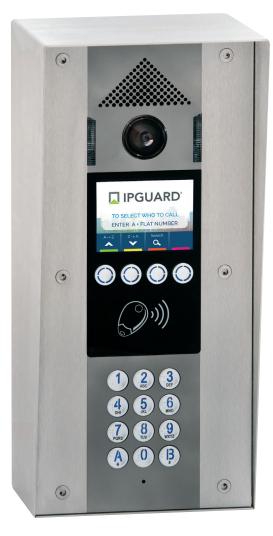

# IPGUARD® 4G/IP/GSM Visitor Panel, Surface

Q Nº. 5704

## IPGUARD® 4G/IP/GSM Visitor Panel, Surface

### **DIMENSIONS**

355mmH x 165mmW x 80mmD (bottom), 110mmD (top)

- Anti-vandal BS316 stainless steel
- 4G/IP/GSM communications
- Calls up to 3 landline or mobile numbers per dwelling
- Cloud based programming no software required
- Illuminated colour digital display
- High resolution camera, viewable on Apple & Android smartphones and tablets using the free app
- Integral proximity reader

- Equality Act 2010 compliant
- Large 15.6mm dia. braille embossed buttons with 8mm illuminated digits
- Voice output messages, visual icon messages
- 3000 call capacity
- Mobile Access<sup>TM</sup>
- Friends and family feature
- Dedicated tablet feature