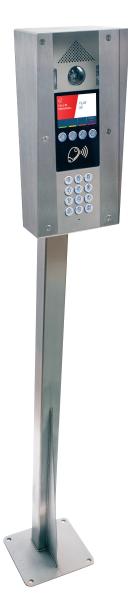

# IPGUARD® 4G/IP/GSM Visitor Panel, Post Mounted

Q Nº. 5710

# IPGUARD® 4G/IP/GSM Visitor Panel, Post Mounted

## DIMENSIONS

IPGUARD: 355mmH x 165mmW x 80mmD (bottom), 110mmD (top) POSTC: 1.15m to centre of mounting plate

- 4G/IP/GSM communications
- Calls up to 3 landline or mobile numbers per dwelling
- Cloud based programming no software required
- Illuminated colour digital display
- High resolution camera, viewable on Apple & Android smartphones and tablets using the free app
- Integral proximity reader

- Equality Act 2010 compliant
- Large 15.6mm dia. braille embossed buttons with 8mm illuminated digits
- Voice output messages, visual icon messages
- 3000 call capacity
- Mobile Access™
- Friends and family feature
- Dedicated tablet feature