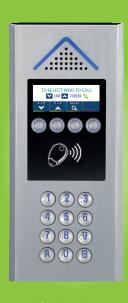

# **ACCESS CONTROL**Any Quantity, Any Mix.

#### PROXIMITY KEYFOBS RADIO TRANSMITTERS **PROXIMITY READERS IPKEYSAFE** PX11-MK1G-BSS PX11-1GF KCP4V **TEL433** TEL8G flush internal, flush **PORTACODE RADIO RECEIVERS** KEYPAD for vehicle gates PX10-F PX10-S PX10-HS **LPTRS** flush flanged