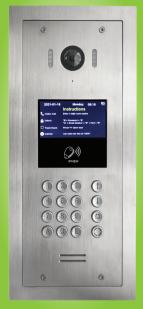

### IPVIEW® Full IP/PoE VIDEO PANEL WITH PROXIMITY READER

#### **IPVIEW SMART VIDEO DOOR ENTRY**

**IPVIEW-F** 

**IPVIEW-HS** 

IPVIEW® TOUCH INTERNAL

**IPVIEW® Smart Receiver** 

PROXIMITY READERS AND RADIO RECEIVERS ON SECONDARY DOORS ETC ANY QUANTITY, ANY MIX