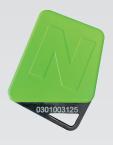

## KCP4V Proximity Keyfob for residents

- KCP4V proximity keys are each engraved with a unique 10 digit ID number.
- The first 5no digits **identify the scheme**, the last 5no digits **identify the user**.
- They are also sequentially numbered for ease of administration control and security.