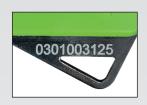

## KCP4V Proximity Keyfob for residents

- KCP4V proximity keys are each engraved with a unique 10 digit ID number.
- The first 5no digits **identify the scheme**, the last 5no digits **identify the user**.
- They are also sequentially numbered for ease of administration control and security.