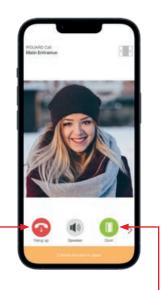

#### **OPEN THE DOOR**

To allow entry, press on the DOOR icon. To end the call without allowing entry, just press HANG UP.

Press REFUSE to cancel the call if you do not want to answer.

Discrete preview before answering. Shows visitor calling location.

Press to answer and you can speak to your visitor.

Press to activate loudspeaker function if you want handsfree.

Always press HANG UP when finished.

Press to open the door for your visitor, then press HANG UP.