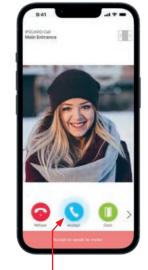

#### **ANSWERING CALL**

If you want to speak to the visitor press ACCEPT.

#### TALK TO VISITOR

Converse with the visitor as normal.

Press to answer and you can speak to your visitor.

Press to activate loudspeaker function if you want handsfree.

Always press HANG UP when finished.

Press to open the door for your visitor, then press HANG UP.