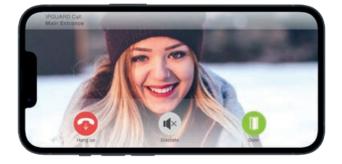

#### **VISITOR CALL**

Calls from the IPGUARD<sup>®</sup> panel... phone rings and APP activates automatically.

#### **OPEN THE DOOR**

To allow entry, press on the DOOR icon. To end the call without allowing entry, just press HANG UP.

Press REFUSE to cancel the call if you do not want to answer.

Discrete preview before answering. Shows visitor calling location.