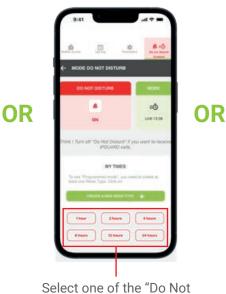

#### HOW TO USE DO NOT DISTURB

When activated, your phone will not be called. If you have additional smartphones/tablets set up, the call will divert straight to the next device and so on.

Tap screen to turn on "Do Not Disturb" for 1 hour.

Disturb" time periods.

Create your own "Do Not Disturb" week schedule.