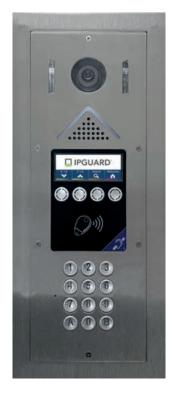

service.

"My hearing aid is designed to work with normal telephones so I can use IPGUARD®"

Physically disabled and the elderly can use IPGUARD<sup>®</sup> because they are not forced to rush to answer on a fixed receiver on the wall.





#### Blind people can use IPGUARD®.

"I am blind. My mobile is set to ring and vibrate on incoming calls. I can talk to my visitor and when I press the 5 button to let them in, I hear "Door is open" to confirm that the door has been opened. I can't use any other door entry system."



Dexterity impaired and arthritic persons can use IPGUARD<sup>®</sup> because big button telephones exist specifically for such people.

IPGUARD panels also have Equality Act 2010 (DDA) compliant voice output reassurance messages for visitors and residents at every stage.



IPGUARD MINI PLUS PRO-CAM

#### PROXIMITY KEY ACCESS FOR RESIDENTS



#### RADIO TRANSMITTER ACCESS FOR VEHICLE ENTRANCES



## **IPGUARD APP** THE BEST VIDEO RECEIVER IS ALWAYS WITH YOU

#### **HOW DOES IT WORK?**





I ANSWER AND SEE THE VISITOR\*



\* Smartphone, iPad, tablet etc.





#### LIVE HD VIDEO **OF VISITORS**

See your visitors and open the door via the APP. All openings are logged for security.





#### **PICTURE LOG OF ALL VISITORS**

View a log of all visitor calls - received, missed, door opened, access denied - all with time and date.







#### **MULTI RELAYS CONTROLS**



Open the door or vehicle gate. Speak handsfree or privately.





Discrete preview before answering. Shows visitor calling location. Press REFUSE to cancel the call if you do not want to answer.