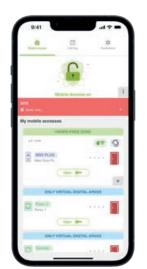

#### **REMOTE ACCESS**

You can open the door or gate by self-connecting\* – ideal if you've lost your key or missed the visitor call.

Also logged on BATICONNECT for your security.

\* The management company controls whether this feature is enabled or disabled.

#### **VISITOR HISTORY**

Details with pictures of all visitors including date, time, missed, door open authorisations etc.

Press to enlarge \_

8