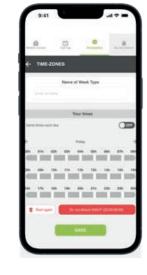

#### HOW TO USE DO NOT DISTURB

When activated, your phone will not be called. If you have additional smartphones/tablets set up, the call will divert straight to the next device and so on.

Tap screen to turn on "Do Not Disturb" for 1 hour.

Disturb" time periods.

Create your own "Do Not Disturb" week schedule.