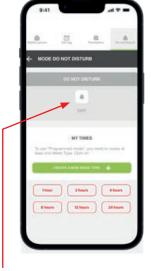

#### HOW TO USE DO NOT DISTURB

When activated, your phone will not be called. If you have additional smartphones/tablets set up, the call will divert straight to the next device and so on.

Tap screen to turn on "Do Not Disturb" for 1 hour.

Disturb" time periods.

Create your own "Do Not Disturb" week schedule.