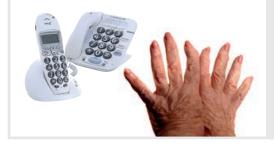

### If you use a landline y

**BT LAND LINE** 

If you use a landline you can make and receive audio calls to your friends using both fixed and/or cordless telephones.

## IPGUARD<sup>®</sup> visitor door entry will also call you via your standard landline.

Note: Very few residents now use landlines. We strongly recommend registering your Smartphone mobile numbers.