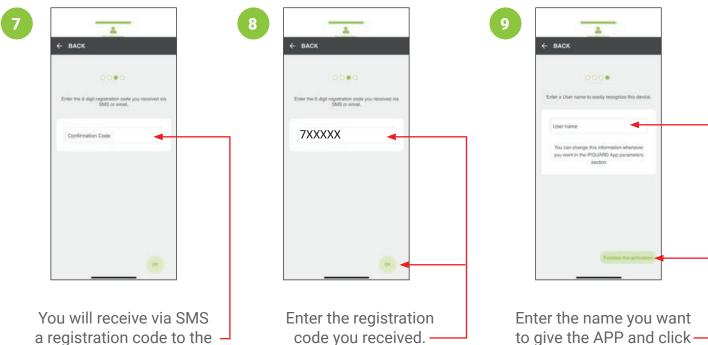

## **RESIDENTS:** HOW TO SET UP THE IPGUARD APP

YOU MUST HAVE REGISTERED YOUR TELEPHONE NUMBERS WITH US FIRST! Download the free APP from Google Play or the Apple APP store.

#### Download the free IPGUARD App

**Remember**, every few months the free APP is updated with new features. It keeps getting better!

Then Click on 'OK'

'Finalise the activation'

10

Smart mobile in your hand.

Congratulations you are registered, either click 'Skip the tutorial' or 'Discover' to watch the tutorial.

PLEASE CLICK 'OK' IF THIS MESSAGE APPEARS. IF THIS MESSAGE APPEARS AND THIS IS YOUR FIRST TIME USING THE APP, PLEASE CONTACT US.