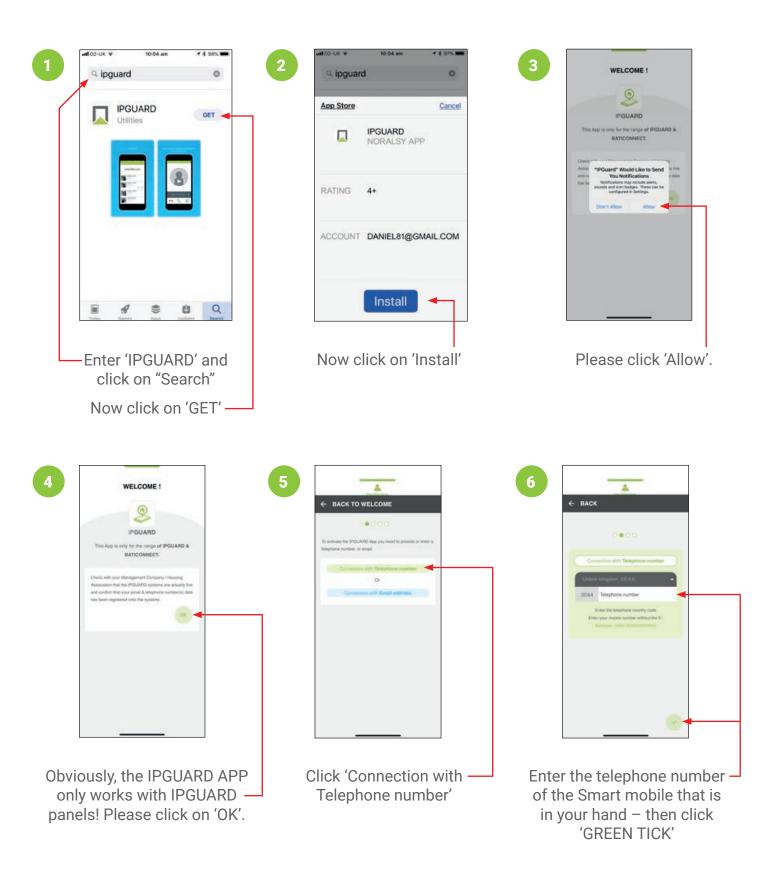

Download the free IPGUARD App

## **RESIDENTS:** HOW TO SET UP THE IPGUARD APP

YOU MUST HAVE REGISTERED YOUR TELEPHONE NUMBERS WITH US FIRST! Download the free APP from Google Play or the Apple APP store.

#### Download the free IPGUARD App

**Remember**, every few months the free APP is updated with new features. It keeps getting better!

Then Click on 'OK'

'Finalise the activation'

10

Smart mobile in your hand.

Congratulations you are registered, either click 'Skip the tutorial' or 'Discover' to watch the tutorial.

PLEASE CLICK 'OK' IF THIS MESSAGE APPEARS. IF THIS MESSAGE APPEARS AND THIS IS YOUR FIRST TIME USING THE APP, PLEASE CONTACT US.