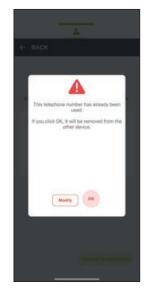

Congratulations you are registered, either click 'Skip the tutorial' or 'Discover' to watch the tutorial.

PLEASE CLICK 'OK' IF THIS MESSAGE APPEARS. IF THIS MESSAGE APPEARS AND THIS IS YOUR FIRST TIME USING THE APP, PLEASE CONTACT US.