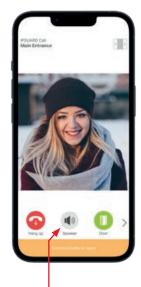

#### **ANSWERING CALL**

If you want to speak to the visitor press ACCEPT.

#### TALK TO VISITOR

Converse with the visitor as normal.

#### **OPEN THE DOOR**

To allow entry, press on the DOOR icon. To end the call without allowing entry, just press HANG UP.

Press REFUSE to cancel the call if you do not want to answer.

Discrete preview before answering. Shows visitor calling location.

Press to answer and you can speak to your visitor.

Press to activate loudspeaker function if you want handsfree.

Always press HANG UP when finished.

Press to open the door for your visitor, then press HANG UP.