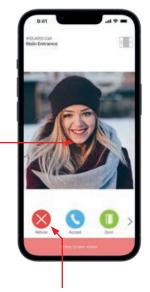

#### **ANSWERING CALL**

If you want to speak to the visitor press ACCEPT.

#### **OPEN THE DOOR**

To allow entry, press on the DOOR icon. To end the call without allowing entry, just press HANG UP.

Press REFUSE to cancel the call if you do not want to answer.

Discrete preview before answering. Shows visitor calling location.

Press to answer and you can speak to your visitor.

Press to activate loudspeaker function if you want handsfree.

Always press HANG UP when finished.

Press to open the door for your visitor, then press HANG UP.